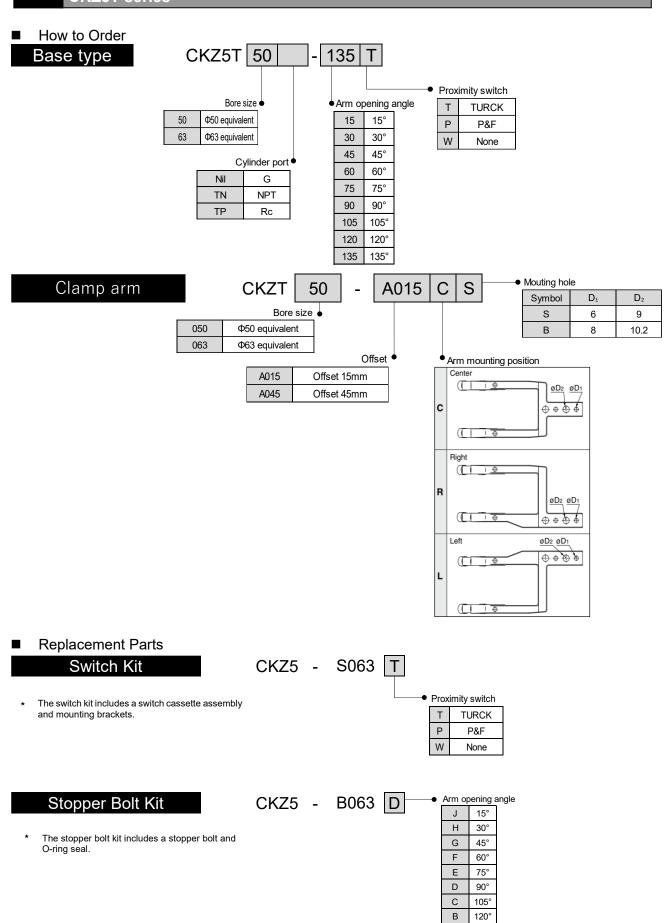

# How to OrderBase type

#### ■ Replacement Parts

#### Switch Kit

The switch kit includes a switch cassette assembly and mounting brackets.