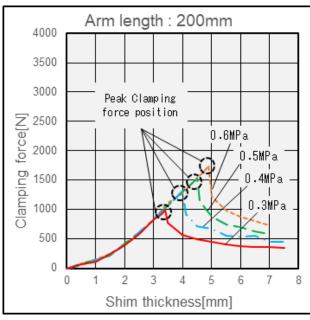

## Relation between shim thickness and clamping force

- \* Use this figure as a guide as there is a tolerance of about 10% in the clamp cylinder body.
- \* When a shim exceeding the peak clamping force position on the graph is inserted, the lock will not be activated when clamped.
  - Insert a shim of the appropriate thickness.
- \* The arm length indicates the distance between the clamp arm shaft and the clamping position.

 $\phi$  50

#### Ф63

#### Bore size: 63

Calculation Bore size: 63, Arm length: 200 mm, Operating pressure: 0.5 MPa

With an arm length of 200 mm and an operating pressure of 0.5 MPa, according to the graph, the maximum clamping force is 2000 N.