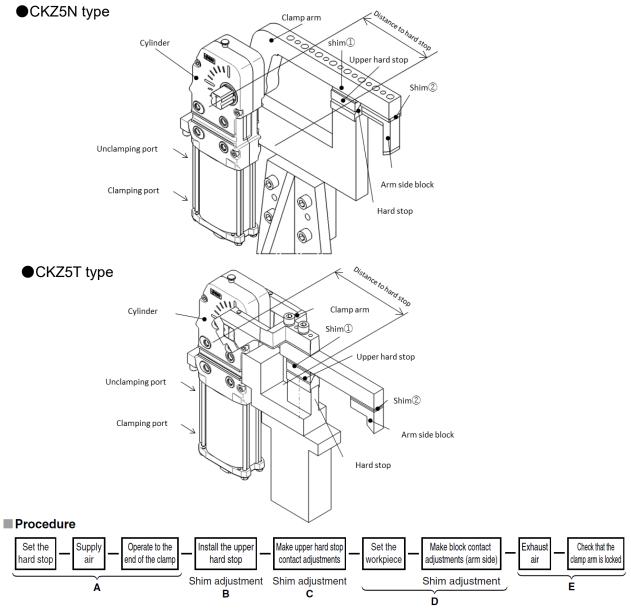

<Ex. 2 When using a hard stop: When not equipped with a workpiece receptacle>

- A) Supply air to the clamping port without installing the upper hard stop, and operate the clamp arm to the end of the clamp.
- B) In the state of A), attach the upper hard stop and adjust shim ① so that there is a space of about 0 mm between the upper hard stop and the hard stop.
  - During this step, theoretically, there is no clamping force applied to the hard stop.
- C) In order to generate a clamping force from the state described in step B), insert an additional shim.

The thickness of the shim changes depending on the distance to the hard stop and the operating pressure.

Refer to page 8 to 10, and consider the distance to the hard stop as the arm length.

Please note that the graph should only be used as a guide as there is a tolerance of about 10% in the clamp cylinder body.

- D) In the state of C), adjust shim ② so that the arm side block contacts the workpiece.
- E) Exhaust the air while in the clamped state, and confirm that the clamp arm does not open.