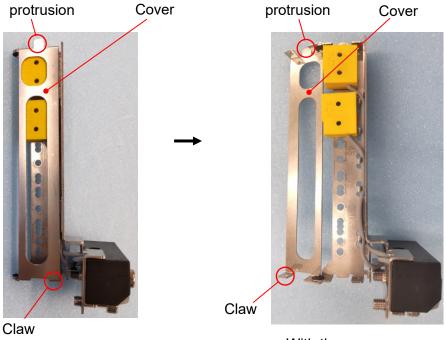

■ Proximity switch installation example

⚠ Caution Be careful not to cut your hands at the edge of the switch cassette.

① Push the protrusion at the top of the switch cassette cover and the claw at the bottom in the direction of rotation to open the cover.