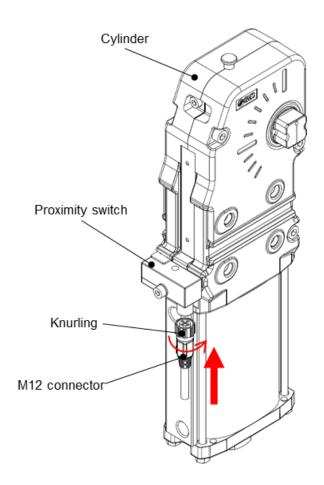

## Wiring

When attaching the M12 connector cable to the proximity switch, turn the knurling to tighten it, and then turn it another 1/8 turn from the point where you feel resistance to rotation.

Also, the M12 connector cable may loosen due to vibration during cylinder operation, so retighten it regularly.