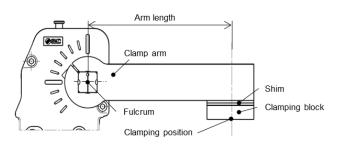

## Relation between shim thickness and clamping force

- \* Use this figure as a guide as there is a tolerance of about 10% in the clamp cylinder body.
- \* When a shim exceeding the peak clamping force position on the graph is inserted, the lock will not be activated when clamped.
  - Insert a shim of the appropriate thickness.
- \* The arm length indicates the distance between the clamp arm shaft and the clamping position.

 $\phi$  50

#### Ф63