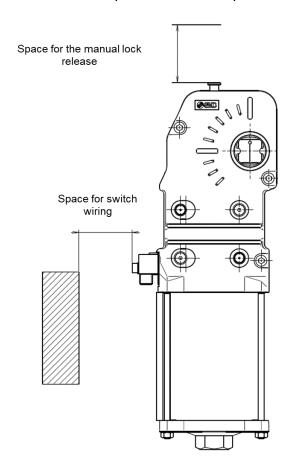

ted.

Mount the clamp arm to the cylinder, then tighten it with the hexagon socket head cap screws to the tightening torque below.



The clamp arm may interfere with the cylinder body depending on the mounting method. Be sure to check for interference.

Vertical clamping (CKZ5T type only)
When mounting the clamp arm in a vertical clamping position, mount as shown in the figure below.
The maximum arm opening angle is 105°.



## Manual lock release

▲ Cation Be sure to confirm safety before manually releasing the lock, and only perform work while the air is exhausted.

Otherwise, the clamp arm may operate unexpectedly.

The lock can be released easily by hitting the Release button of the cylinder top with a plastic hammer.



Space in design

Leave sufficient space in the below position.



#### To change the arm opening angle

⚠ Caution Be sure to confirm safety, and perform the work while the air is exhausted.

1. Procedure for changing the stopper bolt position

Remove the stopper bolt of the head cover, and replace the stopper bolt for the angle to be changed with the following tightening torque.

When tightening the stopper bolt, hold the head cover.

Refer to Replacement Parts (CKZ5N: P19., CKZ5T: P.22) for the part numbers of the applicable stopper bolts.



Stopper Bolt Tightening Torque

| Bore size | Tightening Torque(N · m) |
|-----------|--------------------------|
| 50、63     | 45 to 65                 |

- Procedure for changing the switch position
  - 1) Unclamp the cylinder and set the arm angle to 15 ° or more.
  - 2) Loosen the switch cassette mounting bol