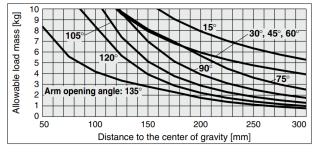

### Allowable load mass

The allowable load mass changes depending on the arm opening angle. Be sure to use the product within the allowable values shown in the graphs below.

- \* The load indicates the total weight of the clamp arm and clamping block.
- \* When the operating time is 1 second

#### Calculation procedure for allowable load mass

- 1. Calculate the distance L from the fulcrum to the load center of gravity.
- 2. Check the arm opening angle of the product.
- 3. Read the allowable load mass from the graph.

#### Bore Size: 50

#### Bore Size: 63

Calculation Bore size: 63, Arm opening angle: 90°, Distance to example the center of gravity L: 250 mm

With an arm opening angle of 90° and a 250 mm distance to the center of gravity, according to the graph, the maximum allowable load mass is 4.0 kg.