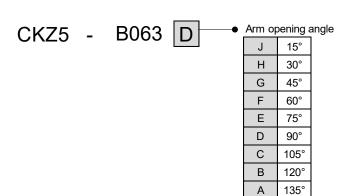

#### To change the arm opening angle

⚠ Caution Be sure to confirm safety, and perform the work while the air is exhausted.

1. Procedure for changing the stopper bolt position

Remove the stopper bolt of the head cover, and replace the stopper bolt for the angle to be changed with the following tightening torque.

When tightening the stopper bolt, hold the head cover.

Refer to Replacement Parts (CKZ5N: P19., CKZ5T: P.22) for the part numbers of the applicable stopper bolts.

Stopper Bolt Tightening Torque

| Bore size | Tightening Torque(N · m) |
|-----------|--------------------------|
| 50、63     | 45 to 65                 |