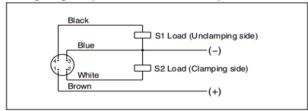

## Wiring

When attaching the M12 connector cable to the proximity switch, turn the knurling to tighten it, and then turn it another 1/8 turn from the point where you feel resistance to rotation.

Also, the M12 connector cable may loosen due to vibration during cylinder operation, so retighten it regularly.