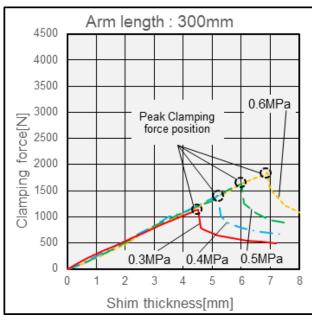

## Relation between shim thickness and clamping force

- \* Use this figure as a guide as there is a tolerance of about 10% in the clamp cylinder body.
- \* When a shim exceeding the peak clamping force position on the graph is inserted, the lock will not be activated when clamped.
  - Insert a shim of the appropriate thickness.
- \* The arm length indicates the distance between the clamp arm shaft and the clamping position.

#### Ф63