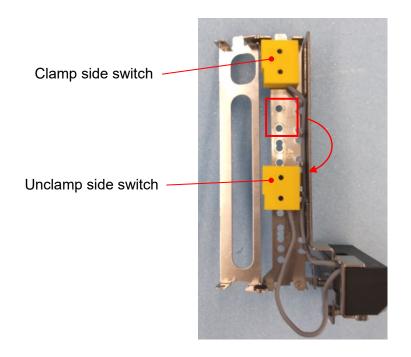

- With the cover open
- ② Change the mounting position of the switch on the unclamp side according to the unclamp angle display of the switch cassette.
  - Note1) Arrange the switch so that the lead wire is on the lower side.
  - Note2) Do not move the clamp side switch.