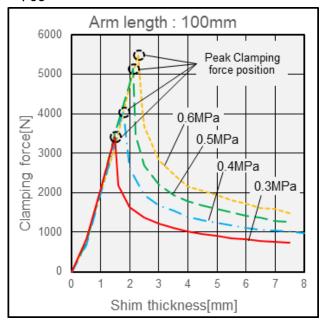

## Relation between shim thickness and clamping force

- \* Use this figure as a guide as there is a tolerance of about 10% in the clamp cylinder body.
- \* When a shim exceeding the peak clamping force position on the graph is inserted, the lock will not be activated when clamped.
  - Insert a shim of the appropriate thickness.
- \* The arm length indicates the distance between the clamp arm shaft and the clamping position.