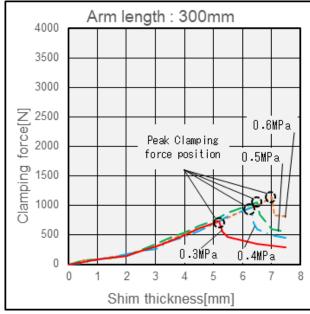

## Relation between shim thickness and clamping force

- \* Use this figure as a guide as there is a tolerance of about 10% in the clamp cylinder body.
- \* When a shim exceeding the peak clamping force position on the graph is inserted, the lock will not be activated when clamped.
  - Insert a shim of the appropriate thickness.
- \* The arm length indicates the distance between the clamp arm shaft and the clamping position.

#### Bore size: 63

Calculation Bore size: 63, Arm length: 200 mm, Operating pressure: 0.5 MPa

With an arm length of 200 mm and an operating pressure of 0.5 MPa, according to the graph, the maximum clamping force is 2000 N.