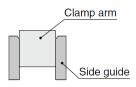

#### (5) When using a side guide:

Attach the side guide so that lateral loads, such as galling, etc., are not applied to the clamp arm.

(6) Refer to the table below for the angle tolerance of the arm during unclamping.