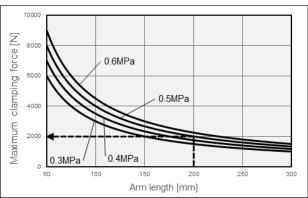

## Relation between arm length and clamping force

#### ●CKZ5N type

### ●CKZ5T type Arm length Clamp arm Extension arm Shim Clamping block Fulcrum Clamping position -

#### Bore size: 50

#### Bore size: 63

Calculation Bore size: 63, Arm length: 200 mm, Operating pressure: 0.5 MPa

With an arm length of 200 mm and an operating pressure of 0.5 MPa, according to the graph, the maximum clamping force is 2000 N.