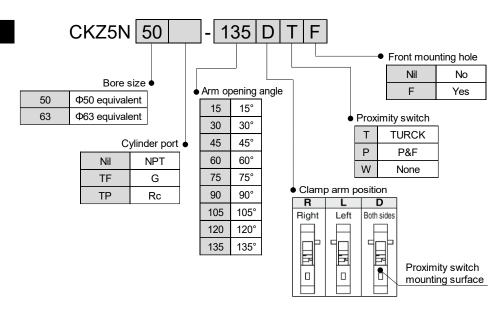

interference with the internal parts of the cylinder.

Note4) Use the lead wire retainers provided below the bottom of the switch.

Do not use lead wire retainers for unclamp angles of 105°, 120° and 135°.







4 Close the cover until you hear a click, and put the excess lead wire in the lead wire storage space.



<Failure example 3>
There should be no gap between the switch cassette and the switch.



## Wiring

When attaching the M12 connector cable to the proximity switch, turn the knurling to tighten it, and then turn it another 1/8 turn from the point where you feel resistance to rotation.

Also, the M12 connector cable may loosen due to vibration during cylinder operation, so retighten it regularly.



## 2. Product Specifications

#### **CKZ5N** series

# How to OrderBase type







#### ■ Replacement Parts

#### Switch Kit

The switch kit includes a switch cassette assembly and mounting brackets.



## Stopper Bolt Kit

 The stopper bolt kit includes a stopper bolt and O-ring seal.



■ Clamp Arm code List

| Bore size