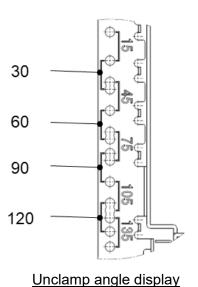

- With the cover open
- ② Change the mounting position of the switch on the unclamp side according to the unclamp angle display of the switch cassette.
  - Note1) Arrange the switch so that the lead wire is on the lower side.
  - Note2) Do not move the clamp side switch.