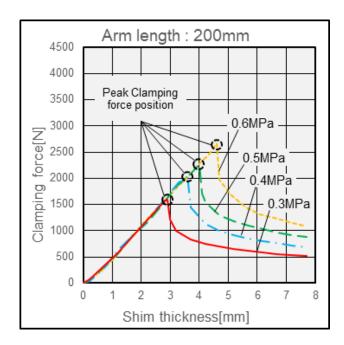

## Relation between shim thickness and clamping force

- \* Use this figure as a guide as there is a tolerance of about 10% in the clamp cylinder body.
- \* When a shim exceeding the peak clamping force position on the graph is inserted, the lock will not be activated when clamped.
  - Insert a shim of the appropriate thickness.
- \* The arm length indicates the distance between the clamp arm shaft and the clamping position.

#### Bore size: 63

Calculation Bore size: 63, Arm length: 200 mm, Operating pressure: 0.5 MPa

With an arm length of 200 mm and an operating pressure of 0.5 MPa, according to the graph, the maximum clamping force is 2000 N.