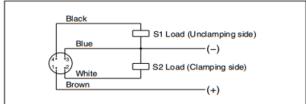

## Wiring

When attaching the M12 connector cable to the proximity switch, turn the knurling to tighten it, and then turn it another 1/8 turn from the point where you feel resistance to rotation.

Also, the M12 connector cable may loosen due to vibration during cylinder operation, so retighten it regularly.