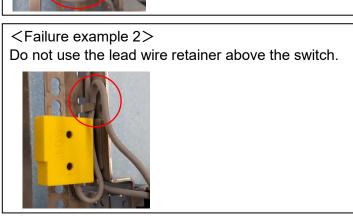

Do not use lead wire retainers for unclamp angles of 105°, 120° and 135°.

4 Close the cover until you hear a click, and put the excess lead wire in the lead wire storage space.

<Failure example 3>
There should be no gap between the switch cassette and the switch.