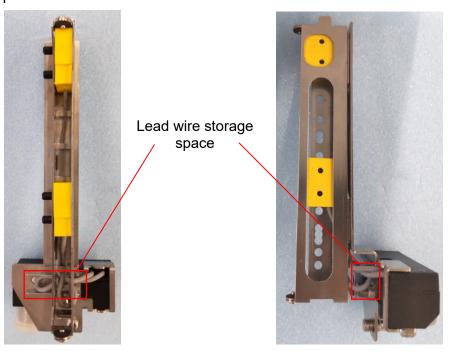

Do not use lead wire retainers for unclamp angles of 105°, 120° and 135°.

4 Close the cover until you hear a click, and put the excess lead wire in the lead wire storage space.

<Failure example 3>
There should be no gap between the switch cassette and the switch.