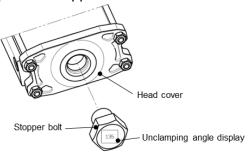

#### To change the arm opening angle

⚠ Caution Be sure to confirm safety, and perform the work while the air is exhausted.

1. Procedure for changing the stopper bolt position

Remove the stopper bolt of the head cover, and replace the stopper bolt for the angle to be changed with the following tightening torque.

When tightening the stopper bolt, hold the head cover.

Refer to Replacement Parts (CKZ5N: P19., CKZ5T: P.22) for the part numbers of the applicable stopper bolts.

Stopper Bolt Tightening Torque

| Bore size | Tightening Torque(N · m) |
|-----------|--------------------------|
| 50、63     | 45 to 65                 |