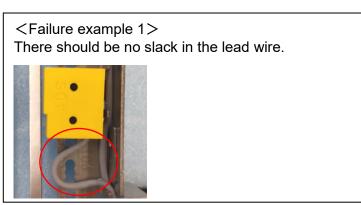

③ Fix the lead wire of the unclamp side switch with the lead wire retainer.
Note3) Fix the lead wire without slack to prevent interference with the internal parts of the cylinder.

Note4) Use the lead wire retainers provided below the bottom of the switch.