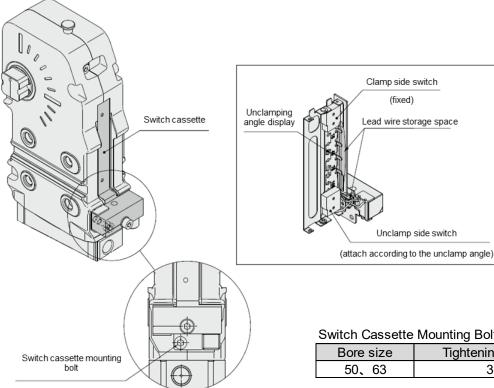

- Procedure for changing the switch position
  - 1) Unclamp the cylinder and set the arm angle to 15 ° or more.
  - 2) Loosen the switch cassette mounting bolt, and remove the switch cassette.
  - 3) Remove the switch on the unclamping side, and attach it in the position of the desired angle.Refer to P.16 to P.18.
  - 4) Mount the switch cassette to the body, and tighten the switch cassette mounting bolt to the tightening torque shown below.

Refer to Replacement Parts (CKZ5N: P.19, CKZ5T: P.22) for the part numbers of the switch cassette replacement parts.

| Bore size | lightening lorque(N · m) |
|-----------|--------------------------|
| 50、63     | 3.0 to 4.0               |

■ Proximity switch installation example

⚠ Caution Be careful not to cut your hands at the edge of the switch cassette.

① Push the protrusion at the top of the switch cassette cover and the claw at the bottom in the direction of rotation to open the cover.

- With the cover open
- ② Change the mounting position of the switch on the unclamp side according to the unclamp angle display of the switch cassette.
  - Note1) Arrange the switch so that the lead wire is on the lower side.
  - Note2) Do not move the clamp side switch.