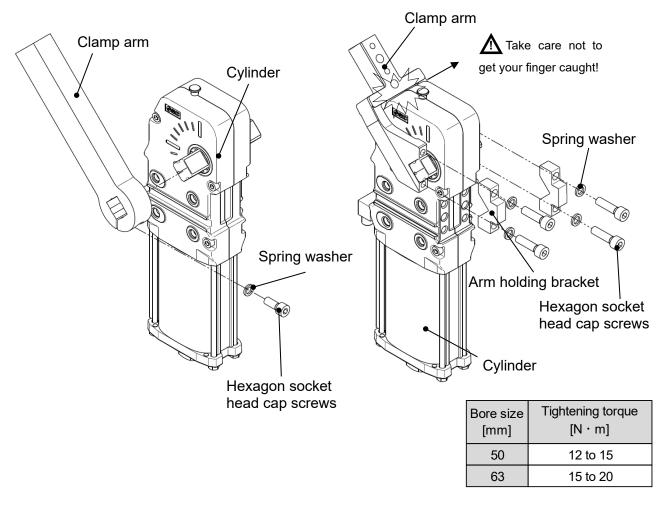

## Mounting of the clamp arm

⚠ Caution Make sure that the air inside the cylinder is exhausted.

Mount the clamp arm to the cylinder, then tighten it with the hexagon socket head cap screws to the tightening torque below.

The clamp arm may interfere with the cylinder body depending on the mounting method. Be sure to check for interference.

Vertical clamping (CKZ5T type only)
When mounting the clamp arm in a vertical clamping position, mount as shown in the figure below.
The maximum arm opening angle is 105°.