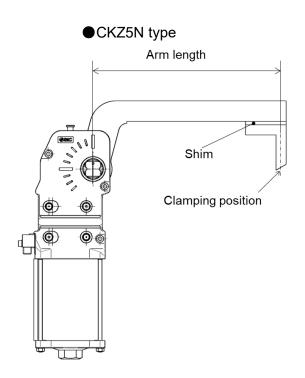

## Relation between shim thickness and clamping force

- \* Use this figure as a guide as there is a tolerance of about 10% in the clamp cylinder body.
- \* When a shim exceeding the peak clamping force position on the graph is inserted, the lock will not be activated when clamped.
  - Insert a shim of the appropriate thickness.
- \* The arm length indicates the distance between the clamp arm shaft and the clamping position.

## Relation between arm length and clamping force

#### ●CKZ5N type