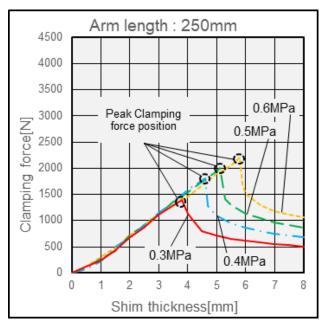

## Relation between shim thickness and clamping force

- \* Use this figure as a guide as there is a tolerance of about 10% in the clamp cylinder body.
- \* When a shim exceeding the peak clamping force position on the graph is inserted, the lock will not be activated when clamped.
  - Insert a shim of the appropriate thickness.
- \* The arm length indicates the distance between the clamp arm shaft and the clamping position.

 $\phi$  50