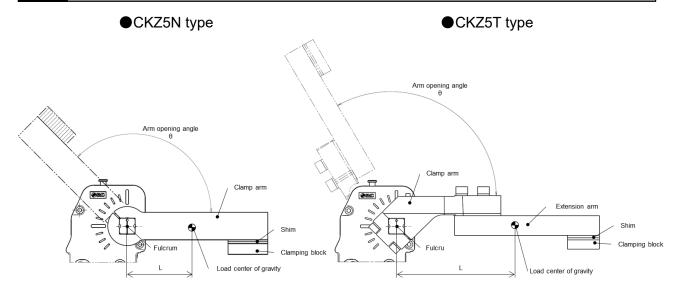

### Allowable load mass

The allowable load mass changes depending on the arm opening angle. Be sure to use the product within the allowable values shown in the graphs below.

- \* The load indicates the total weight of the clamp arm and clamping block.
- \* When the operating time is 1 second

#### Calculation procedure for allowable load mass

- 1. Calculate the distance L from the fulcrum to the load center of gravity.
- 2. Check the arm opening angle of the product.
- 3. Read the allowable load mass from the graph.

#### Bore Size: 50

#### Bore Size: 63

Calculation Bore size: 63, Arm opening angle: 90°, Distance to example the center of gravity L: 250 mm

With an arm opening angle of 90° and a 250 mm distance to the center of gravity, according to the graph, the maximum allowable load mass is 4.0 kg.