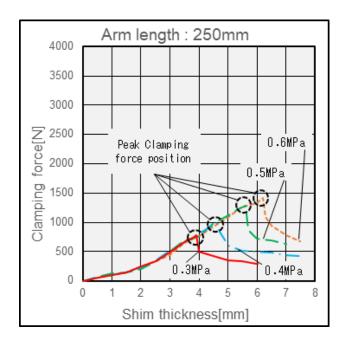

## Relation between shim thickness and clamping force

- \* Use this figure as a guide as there is a tolerance of about 10% in the clamp cylinder body.
- \* When a shim exceeding the peak clamping force position on the graph is inserted, the lock will not be activated when clamped.
  - Insert a shim of the appropriate thickness.
- \* The arm length indicates the distance between the clamp arm shaft and the clamping position.

 $\phi$  50

#### Ф63