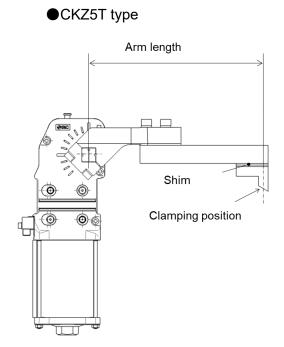

## Relation between shim thickness and clamping force

- \* Use this figure as a guide as there is a tolerance of about 10% in the clamp cylinder body.
- \* When a shim exceeding the peak clamping force position on the graph is inserted, the lock will not be activated when clamped.
  - Insert a shim of the appropriate thickness.
- \* The arm length indicates the distance between the clamp arm shaft and the clamping position.

### ●CKZ5T type Arm length Clamp arm Extension arm Shim Clamping block Fulcrum Clamping position -