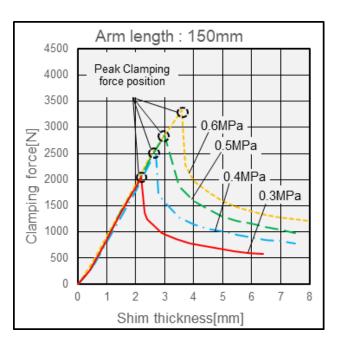

## Relation between shim thickness and clamping force

- \* Use this figure as a guide as there is a tolerance of about 10% in the clamp cylinder body.
- \* When a shim exceeding the peak clamping force position on the graph is inserted, the lock will not be activated when clamped.
  - Insert a shim of the appropriate thickness.
- \* The arm length indicates the distance between the clamp arm shaft and the clamping position.