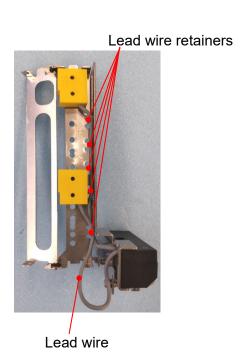

③ Fix the lead wire of the unclamp side switch with the lead wire retainer.
Note3) Fix the lead wire without slack to prevent interference with the internal parts of the cylinder.

Note4) Use the lead wire retainers provided below the bottom of the switch.

Do not use lead wire retainers for unclamp angles of 105°, 120° and 135°.

4 Close the cover until you hear a click, and put the excess lead wire in the lead wire storage space.

<Failure example 3>
There should be no gap between the switch cassette and the switch.