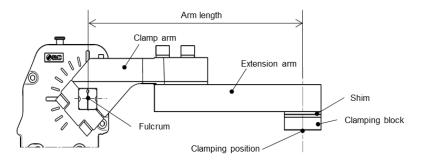

### ●CKZ5T type Arm length Clamp arm Extension arm Shim Clamping block Fulcrum Clamping position -