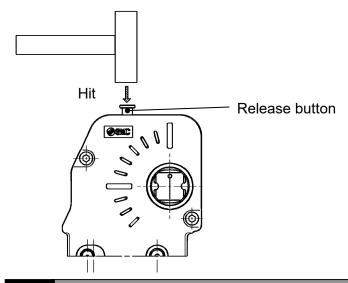

## Manual lock release

▲ Cation Be sure to confirm safety before manually releasing the lock, and only perform work while the air is exhausted.

Otherwise, the clamp arm may operate unexpectedly.

The lock can be released easily by hitting the Release button of the cylinder top with a plastic hammer.