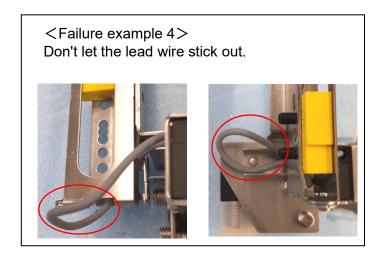

③ Fix the lead wire of the unclamp side switch with the lead wire retainer.
Note3) Fix the lead wire without slack to prevent interference with the internal parts of the cylinder.

Note4) Use the lead wire retainers provided below the bottom of the switch.