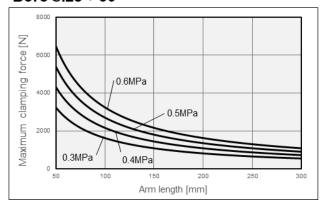

## Relation between arm length and clamping force

#### Bore size: 63

Calculation Bore size: 63, Arm length: 200 mm, Operating pressure: 0.5 MPa

With an arm length of 200 mm and an operating pressure of 0.5 MPa, according to the graph, the maximum clamping force is 2000 N.