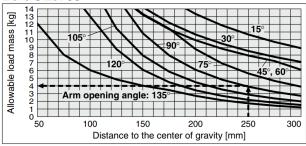

### Allowable load mass

The allowable load mass changes depending on the arm opening angle. Be sure to use the product within the allowable values shown in the graphs below.

- \* The load indicates the total weight of the clamp arm and clamping block.
- \* When the operating time is 1 second

#### Calculation procedure for allowable load mass

- 1. Calculate the distance L from the fulcrum to the load center of gravity.
- 2. Check the arm opening angle of the product.
- 3. Read the allowable load mass from the graph.

#### Bore Size: 63

Calculation Bore size: 63, Arm opening angle: 90°, Distance to example the center of gravity L: 250 mm

With an arm opening angle of 90° and a 250 mm distance to the center of gravity, according to the graph, the maximum allowable load mass is 4.0 kg.