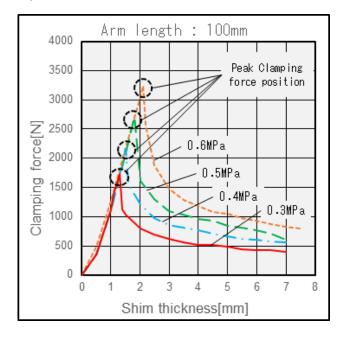

## Relation between shim thickness and clamping force

- \* Use this figure as a guide as there is a tolerance of about 10% in the clamp cylinder body.
- \* When a shim exceeding the peak clamping force position on the graph is inserted, the lock will not be activated when clamped.
  - Insert a shim of the appropriate thickness.
- \* The arm length indicates the distance between the clamp arm shaft and the clamping position.

 $\phi$  50

#### Ф63