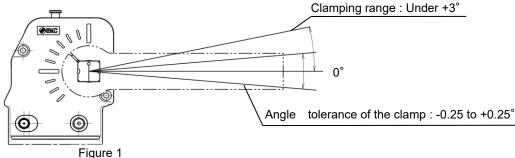

### **↑** Caution

- (1) There is a mechanical difference of -0.25 to +0.25° at the clamping end as shown in Figure 1. Be sure to make adjustments externally using a shim.
- (2) Adjust the angle of the clamp end so that the clamp arm contacts the workpiece at +3° or less. (Figure 1)

If the clamp arm contacts the workpiece at an angle of more than +3°, the clamp cylinder may be damaged.

(3) Be sure to use a speed controller, and make adjustments according to the following conditions. Unclamping to clamping: 1 second or more.