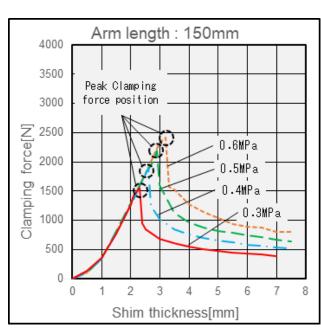

## Relation between shim thickness and clamping force

- \* Use this figure as a guide as there is a tolerance of about 10% in the clamp cylinder body.
- \* When a shim exceeding the peak clamping force position on the graph is inserted, the lock will not be activated when clamped.
  - Insert a shim of the appropriate thickness.
- \* The arm length indicates the distance between the clamp arm shaft and the clamping position.

 $\phi$  50

#### Ф63