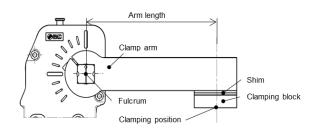

### ●CKZ5T type Arm length Clamp arm Extension arm Shim Clamping block Fulcrum Clamping position -