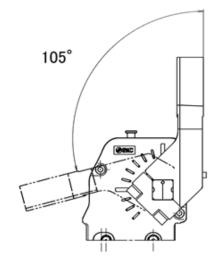

The clamp arm may interfere with the cylinder body depending on the mounting method. Be sure to check for interference.

Vertical clamping (CKZ5T type only)
When mounting the clamp arm in a vertical clamping position, mount as shown in the figure below.
The maximum arm opening angle is 105°.