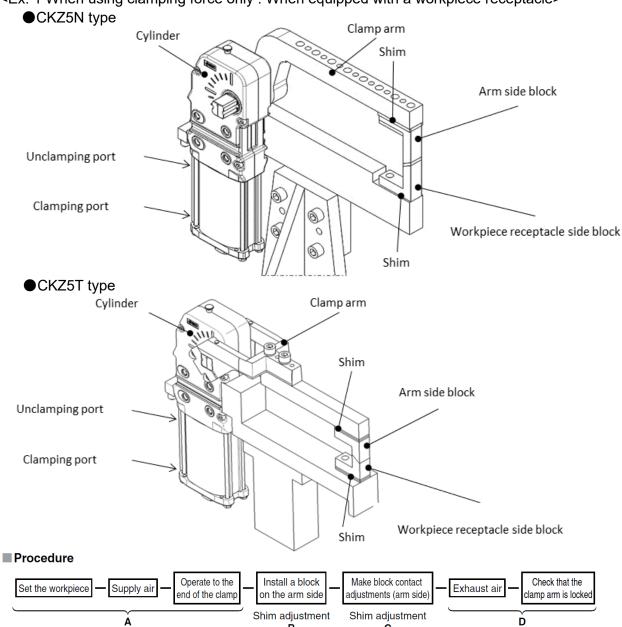

## Power clamp cylinder mounting and setup procedure

<Ex. 1 When using clamping force only : When equipped with a workpiece receptacle>

- A) Place the workpiece, supply air to the clamping port without attaching the block on the arm side, and operate the clamp arm to the end of the clamp.
- B) In the state of A), attach the workpiece and the arm side block, and adjust the shim so that there is a space of about 0 mm.
  - During this step, theoretically, there is no clamping force pressing down on the workpiece.
- C) In order to generate a clamping force from the state described in step B), insert an additional shim.
  - The thickness of the shim changes depending on the arm length and the operating pressure. Refer to page 8 to 10.
  - Please note that the graph should only be used as a guide as there is a tolerance of about 10% in the clamp cylinder body.
- D) Exhaust the air while in the clamped state, and confirm that the clamp arm does not open.