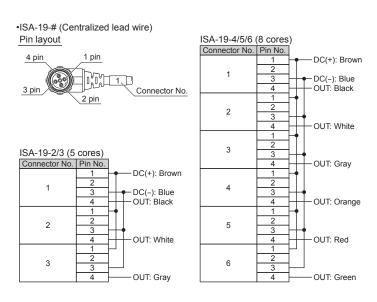

## Before Use

Centralized lead wire

## ISA-19/21-#

Thank you for purchasing an SMC ISA-19/21-# Centralized lead wire. Please read this manual carefully before operating the product and make sure you understand itscapabilities and limitations. Please keep this manual handy for future

reference.

To obtain the operation manual about this product, please refer to the SMC website (URL https://www.smcworld.com) or contact SMC directly.



Each configuration



•ISA-21-# (Centralized lead wire)



Specifications are subject to change without prior notice and any obligation on the part of the manufacturer. © 2021 SMC Corporation All Rights Reserved PS\*\*-OMY0001