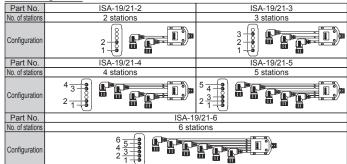

reference.

To obtain the operation manual about this product, please refer to the SMC website (URL https://www.smcworld.com) or contact SMC directly.

Each configuration

•ISA-21-# (Centralized lead wire)

Specifications are subject to change without prior notice and any obligation on the part of the manufacturer. © 2021 SMC Corporation All Rights Reserved PS\*\*-OMY0001