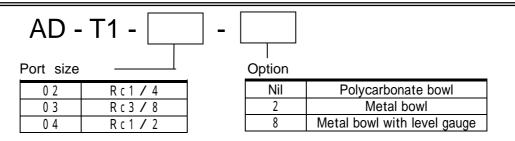

|
|-------------------------------|---------------------------------------------------|
| Auto drain valve type         | N.0 (Normally open:open in case of pressure loss) |
| Proof pressure                | 1.5MPa                                            |
| Maximum operating pressure    | 1.0MPa                                            |
| Operating pressure range      | 0.1 to 1.0MPa                                     |
| Fluid                         | Air                                               |
| Ambient and fluid temperature | - 5 to 60°C (No freezing)                         |
| Piping port size              | Rc1/4 · 3/8 · 1/2                                 |
| Drain discharge port size     | One-touch Fittinge: 10(Applicable tube O.D)       |

## How to Order



#### Dimensions: mm



©2004 SMC CORPORATION All Rights Reserved