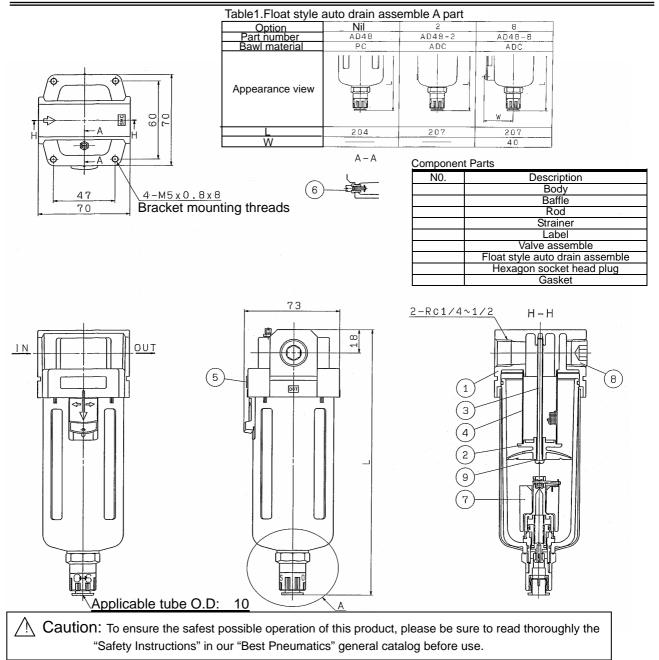

-----------------|---------------------------------------------------|
| Auto drain valve type         | N.0 (Normally open:open in case of pressure loss) |
| Proof pressure                | 1.5MPa                                            |
| Maximum operating pressure    | 1.0MPa                                            |
| Operating pressure range      | 0.1 to 1.0MPa                                     |
| Fluid                         | Air                                               |
| Ambient and fluid temperature | - 5 to 60°C (No freezing)                         |
| Piping port size              | Rc1/4 · 3/8 · 1/2                                 |
| Drain discharge port size     | One-touch Fittinge: 10(Applicable tube O.D)       |

## How to Order



#### Dimensions: mm



©2004 SMC CORPORATION All Rights Reserved