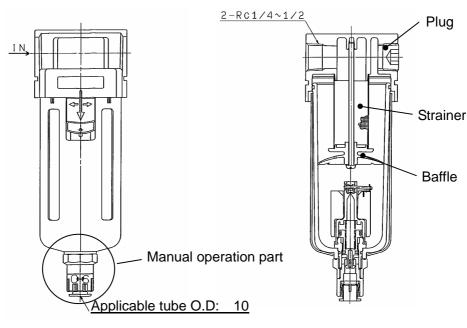

### Feature 2:Horizontal piping extraction

Bore size: Rc1/4 、 Rc3/8 、 Rc1/2

Outside view

Sectional view

#### Dimensions: mm

©2004 SMC CORPORATION All Rights Reserved