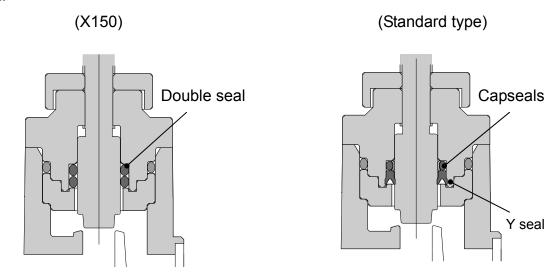

## **Double seal type**

#### **■**Construction

(X150)(3)(2) (6)(5)(3) (4)(5)(1) (1)

| Com | ponent  | <b>Parts</b> |
|-----|---------|--------------|
| -   | 0011011 |              |

| No. | Description                 | Material |
|-----|-----------------------------|----------|
| 1   | Flow adjustment valve body  | PPS      |
| 2   | Flow adjustment valve cover | PPS      |
| 3   | Flow adjustment valve shaft | SUS304   |
| 4   | Shaft support               | PPS      |
| 5   | Seal                        | FKM      |
| 6   | O-ring (Double seal)        | FKM      |

**Enlarged view** 

## Comparisons with the standard type

#### ■Seal

- \* Reduce the liquid leakage issue when circulating fluorine liquid.
- \* Operating force of the flow control knob is larger than the standard type.

Caution To ensure the safest possible operation of this product, please be sure to read thoroughly the "Safety Instructions" in our "Best Pneumatics" catalog before use.