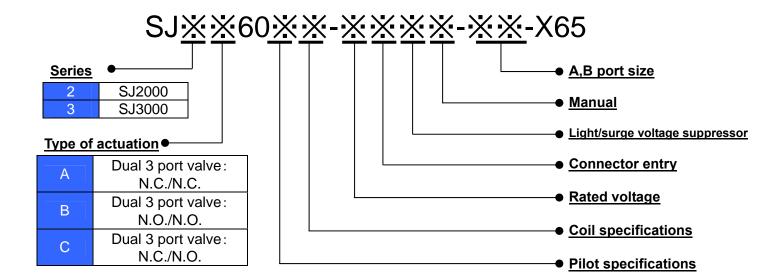

### Dual 3Port Solenoid valve / SJ series

<JIS symbol >

| Model            | Type of actuation |        | IIC ayroob al                                         |
|------------------|-------------------|--------|-------------------------------------------------------|
|                  | A side            | B side | JIS symbol                                            |
| SJ2A60<br>SJ3A60 | N.C.              | N.C.   | (A) (B) 2<br>VD 1 1 2<br>SOL . 8 SOL . D 3<br>(E) (P) |
| SJ2B60<br>SJ3B60 | N.O.              | N.O.   | (A) (B) (B) (C) (P) (P)                               |
| SJ2C60<br>SJ3C60 | N.C.              | N.O.   | (A) (B) 2<br>ZD                                       |

#### ■How to Order:

-SJXX60-X65

- Note 1: "With back pressure check valve" type is not available.
- Note 2: Refer to the catalog of the standard SJ series for details of each item.