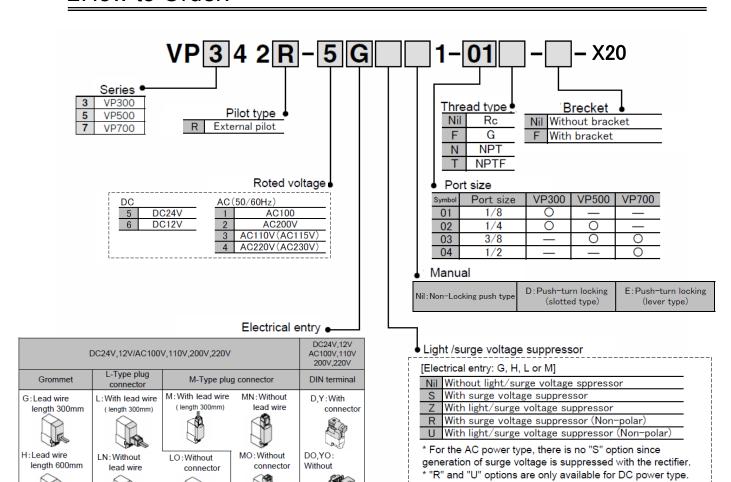

#### ■How to Order:

[Electrical entry: D or Y]

Nil Without light/surge voltage sppressor

S With surge voltage suppressor

Z With light/surge voltage suppressor

\* The combinations of "DOZ" and "YOZ" are unavailable.
\* For the AC power type, there is no "S" option since generation of surge voltage is suppressed with the rectifier.

### **■**Dimensions: mm