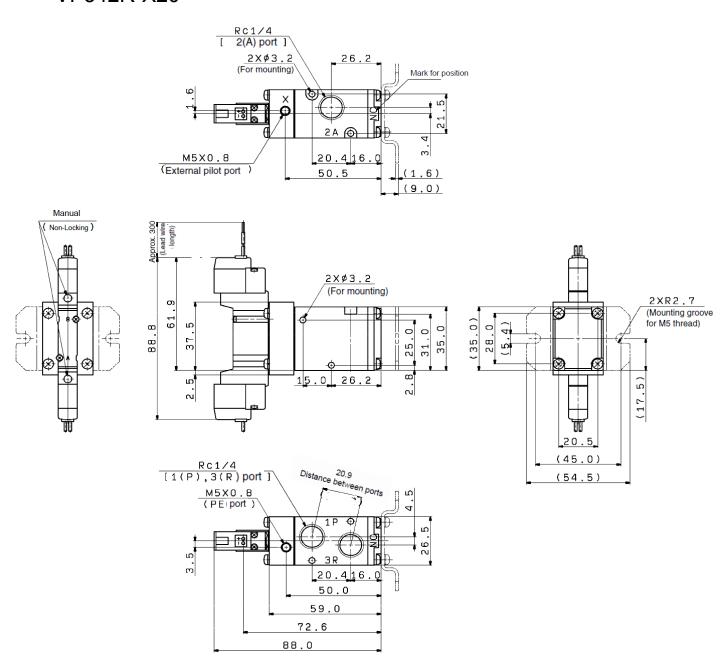

### **■**Dimensions: mm

#### VP342R-X20

• The above diagrams are examples of VP342R-5G1-02(-F)-X20.