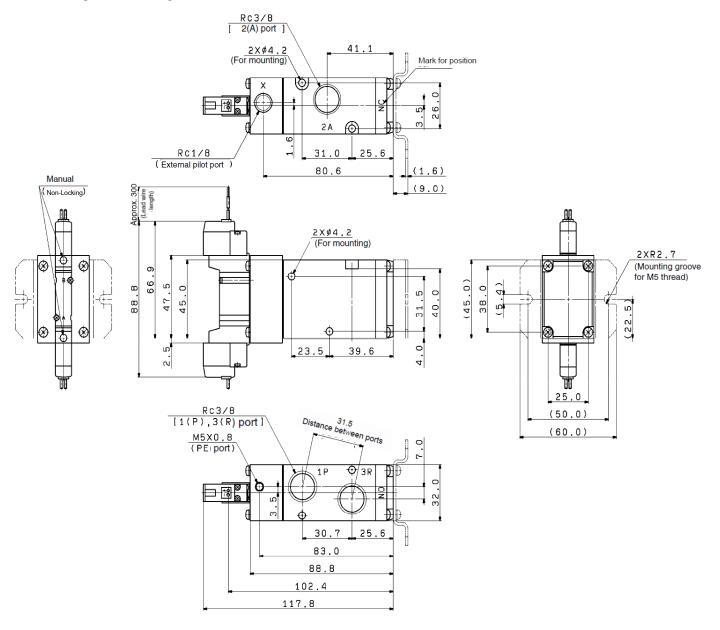

### **■**Dimensions: mm

#### VP542R-X20

• The above diagrams are examples of VP542R-5G1-03(-F)-X20.