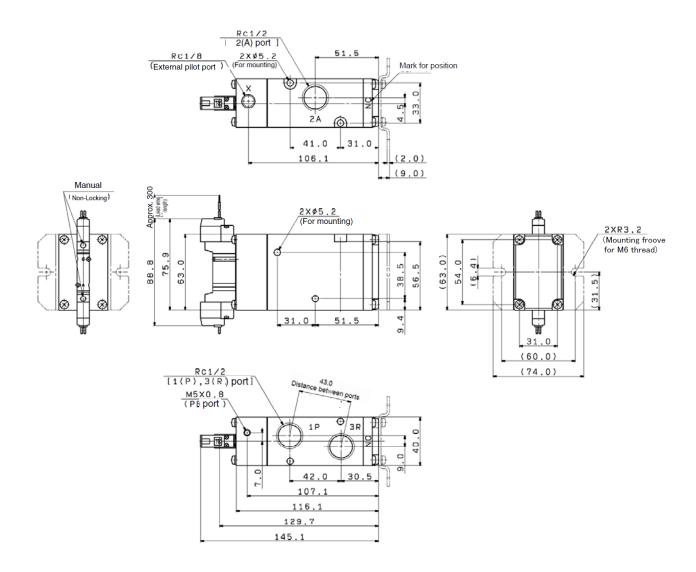

### **■**Dimensions: mm

#### VP542R-X20

• The above diagrams are examples of VP542R-5G1-03(-F)-X20.