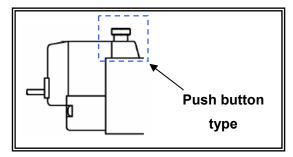

# Meet demand for frequent manual operation!

- Push button (mushroom head) type manual override is available.

| Model No.                | Manual                           |
|--------------------------|----------------------------------|
| Part number suffix:-X484 | Push button (mushroom head) type |