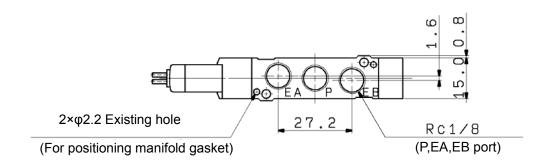

# **■**Dimensions: mm

#### SY3\*\*0-X484

<sup>\*</sup> The diagram represents SY3120-5G-M5-X484.