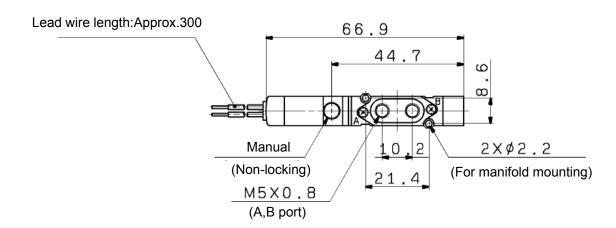

# **■**Dimensions: mm

#### SY3\*\*0-X484

<sup>\*</sup> The diagram represents SY3120-5G-M5-X484.