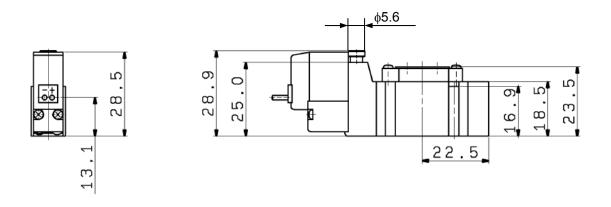

# **■**Dimensions: mm

### SY5\*\*0-X484

<sup>\*</sup> The diagram represents SY5120-5G-01-X484.