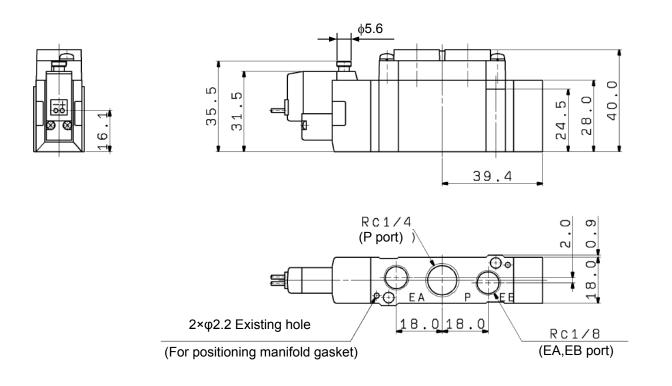

# **■**Dimensions: mm

#### SY7\*\*0-X484

 $<sup>^{\</sup>ast}$  The diagram represents SY7120-5G-02-X484.