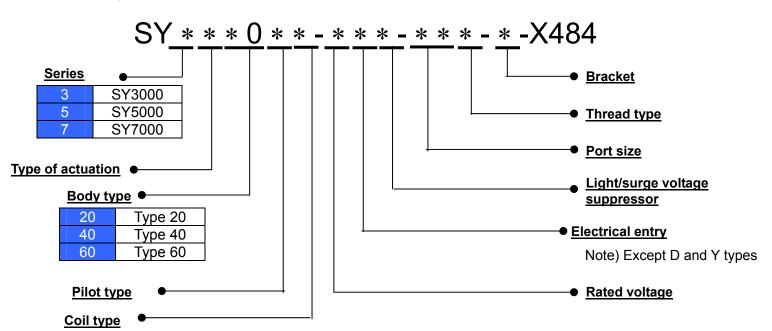

### ■How to Order

Note) Refer to the catalog of the standard SY series for details of each item.