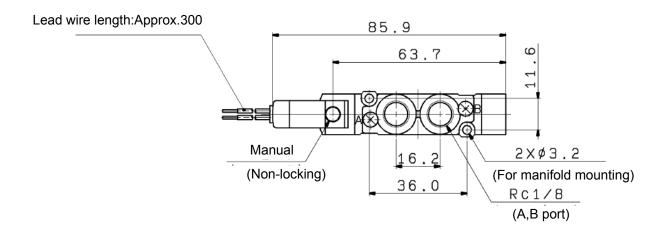

# **■**Dimensions: mm

#### SY7\*\*0-X484

 $<sup>^{\</sup>ast}$  The diagram represents SY7120-5G-02-X484.