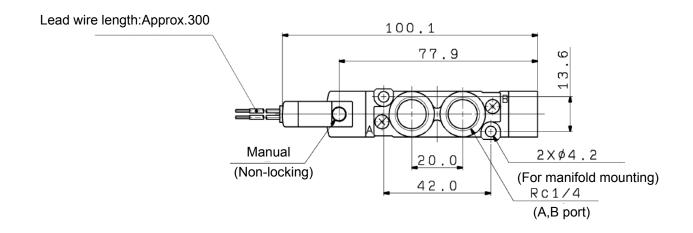

# **■**Dimensions: mm

### SY5\*\*0-X484

<sup>\*</sup> The diagram represents SY5120-5G-01-X484.