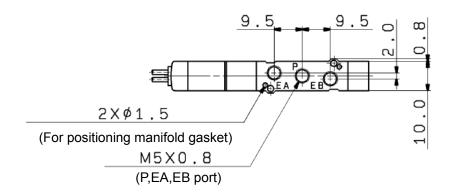

# **■**Dimensions: mm

### SY5\*\*0-X484

<sup>\*</sup> The diagram represents SY5120-5G-01-X484.