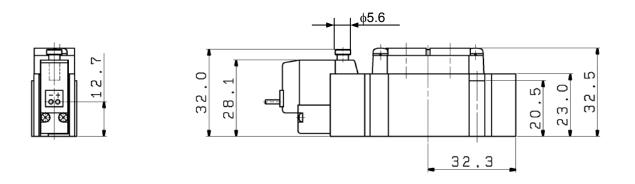

# **■**Dimensions: mm

#### SY3\*\*0-X484

<sup>\*</sup> The diagram represents SY3120-5G-M5-X484.