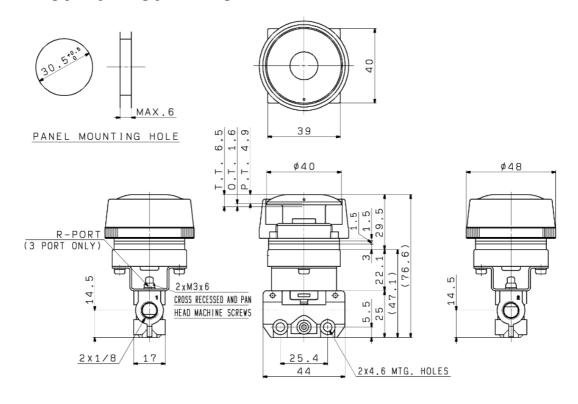

e | en, Black |

## ■ How to Order

# VM130 - 01 - 30 <u>R</u> A - <u>X31</u>

Color of push button

| Symbol | Color  | X31 | X41 | X237A |
|--------|--------|-----|-----|-------|
| R      | Red    | •   | •   | •     |
| G      | Green  | •   | •   | •     |
| В      | Black  | •   | •   | •     |
| Υ      | Yellow | •   | 1   | -     |

-Push button type

| Symbol | Content                 | Туре |  |
|--------|-------------------------|------|--|
| X31    | With ring guard         |      |  |
| X41    | With ring guard and     |      |  |
|        | Contamination           |      |  |
|        | eliminating hole        |      |  |
| X237A  | Extra-large push button |      |  |

<sup>\*</sup> Contact SMC for port size of NPT1/8 or G1/8.

## **■**Dimensions (mm)

### VM130-01-30\*A-X31



### VM130-01-30\*A-X41



## VM130-01-30\*A-X237A