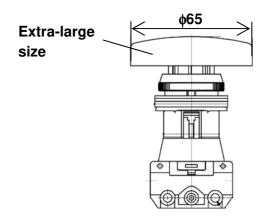

## X237A: Extra-large push button

The button can be pushed with a palm, which reduces fatigue.

However, since it is possible that the button is pushed unintentionally, be sure to use in combination with the two hand control valve (VR51).

## VM130-01-30\*A-X237A