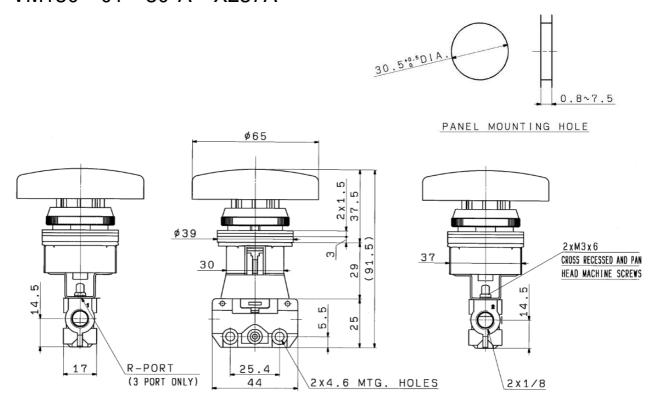

<u>R</u> A - <u>X31</u>

Color of push button

| Symbol | Color  | X31 | X41 | X237A |
|--------|--------|-----|-----|-------|
| R      | Red    | •   | •   | •     |
| G      | Green  | •   | •   | •     |
| В      | Black  | •   | •   | •     |
| Υ      | Yellow | •   | 1   | -     |

-Push button type

| Symbol | Content                 | Туре |  |
|--------|-------------------------|------|--|
| X31    | With ring guard         |      |  |
| X41    | With ring guard and     |      |  |
|        | Contamination           |      |  |
|        | eliminating hole        |      |  |
| X237A  | Extra-large push button |      |  |

<sup>\*</sup> Contact SMC for port size of NPT1/8 or G1/8.

## **■**Dimensions (mm)

### VM130-01-30\*A-X31



### VM130-01-30\*A-X41



## VM130-01-30\*A-X237A