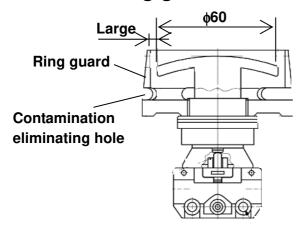

## X41: With ring guard and contamination eliminating hole

#### - Unintentional use prevented.

The button cannot be pushed by mistake. (The button is pushed with a finger tip.)

#### - A hole to eliminate foreign matter added.

Air blowing can be applied to the hole, eliminating foreign matter and dust.

Also, the large clearance between the ring guard and push button helps prevent entry of foreign matter and dusk as well.

### VM130-01-30\*A-X41