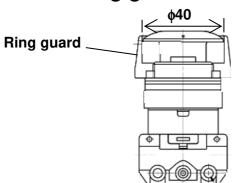

### X31: With ring quard

#### - Unintentional use prevented.

The button cannot be pushed by mistake. (The button is pushed with a finger tip.)

### VM130-01-30\*A-X31