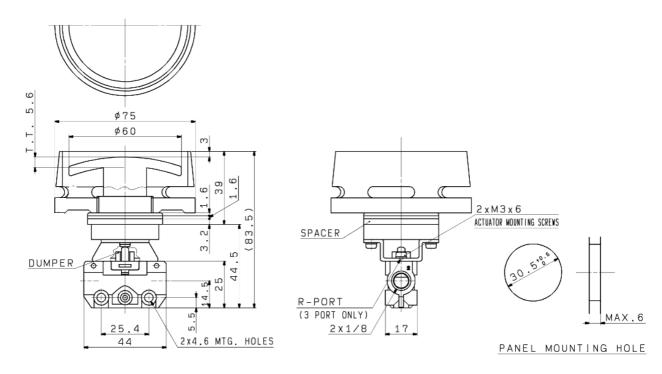

to Order

# VM130 - 01 - 30 <u>R</u> A - <u>X31</u>

Color of push button

| Symbol | Color  | X31 | X41 | X237A |
|--------|--------|-----|-----|-------|
| R      | Red    | •   | •   | •     |
| G      | Green  | •   | •   | •     |
| В      | Black  | •   | •   | •     |
| Υ      | Yellow | •   | 1   | -     |

-Push button type

| Symbol | Content                 | Туре |  |
|--------|-------------------------|------|--|
| X31    | With ring guard         |      |  |
| X41    | With ring guard and     |      |  |
|        | Contamination           |      |  |
|        | eliminating hole        |      |  |
| X237A  | Extra-large push button |      |  |

<sup>\*</sup> Contact SMC for port size of NPT1/8 or G1/8.

## **■**Dimensions (mm)

### VM130-01-30\*A-X31



### VM130-01-30\*A-X41



## VM130-01-30\*A-X237A