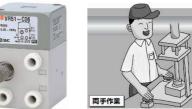

## X237A: Extra-large push button

The button can be pushed with a palm, which reduces fatigue.

However, since it is possible that the button is pushed unintentionally, be sure to use in combination with the two hand control valve (VR51).