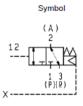

# ■ Specifications :

Other specifications are the same as the standard products. Refer to the catalog or operation manual. ♦ VP342-X23

Notes:

The bracket will be attached as shown by the tow-dot chain line.