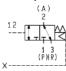

### ♦ VP542-X23

Notes:

The bracket will be attached as shown by the tow-dot chain line.

### ♦ VP742-X23

The bracket will be attached as shown by the tow-dot chain line.

Caution To ensure the safest possible operation of this product, please be sure to thoroughly read the "Safety Instructions" in our "Best Pneumatics" catalog before use.