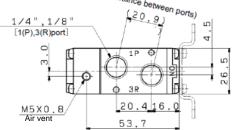

# ■ Specifications :

Other specifications are the same as the standard products. Refer to the catalog or operation manual. ♦ VP342-X23

Notes:

The bracket will be attached as shown by the tow-dot chain line.