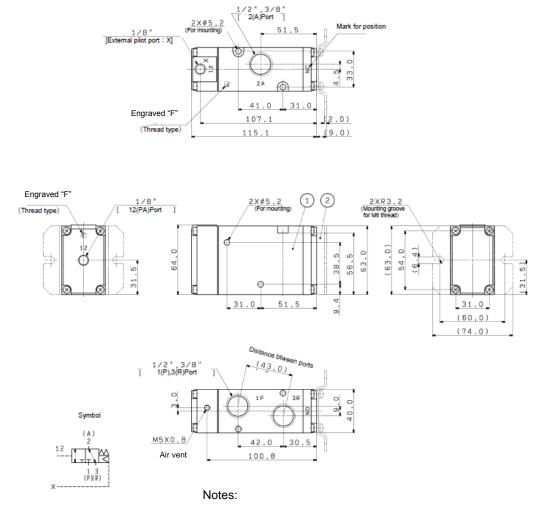

# ■ Specifications :

Other specifications are the same as the standard products. Refer to the catalog or operation manual. ♦ VP342-X23

Notes:

The bracket will be attached as shown by the tow-dot chain line.

### ♦ VP542-X23

Notes:

The bracket will be attached as shown by the tow-dot chain line.