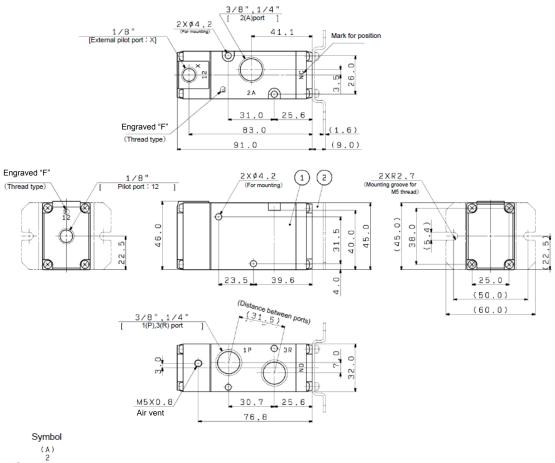

### ♦ VP542-X23

Notes:

The bracket will be attached as shown by the tow-dot chain line.

### ♦ VP742-X23

The bracket will be attached as shown by the tow-dot chain line.

Caution To ensure the safest possible operation of this product, please be sure to thoroughly read the "Safety Instructions" in our "Best Pneumatics" catalog before use.