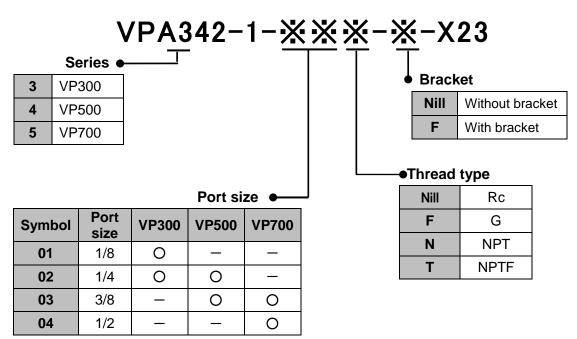

# ■ Specifications :

Other specifications are the same as the standard products. Refer to the catalog or operation manual. ♦ VP342-X23

Notes:

The bracket will be attached as shown by the tow-dot chain line.