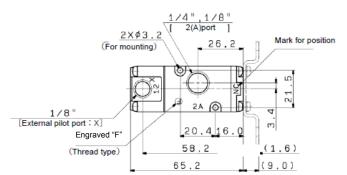

### ♦ VP542-X23

Notes:

The bracket will be attached as shown by the tow-dot chain line.