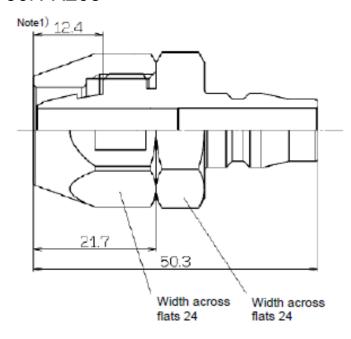

*■**Features

Hose size 9x15 mm (I.D. /O.D.) applicable to nut coupler fitting models for fiber reinforced urethane hose





| Model       | Specifications      |
|-------------|---------------------|
| KK130P-X206 | Hose I.D./O.D. (mm) |
| KK130S-X206 | 9 / 15              |

## ■Specifications

| Fluid                    | Air           |
|--------------------------|---------------|
| Operating pressure range | 0 to 1.5MPa   |
| Ambient and              | -20 to 80°C   |
| fluid temperature        | (No freezing) |
| Proof pressure           | 2.0MPa        |

<sup>\*</sup> The specifications are based on the coupler. Please use it while following the specifications of the hose in use.

## ■How to Order and Dimensions (mm)





# ■How to Order and Dimensions (mm)

### ♦KK130P-90N-X206



### ♦KK130S-90N-X206



Note 1: Reference dimensions for insertion of applicable hose.