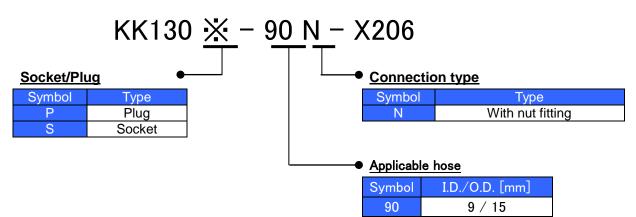

RL: http://www.smcworld.com

S Couplers KK130*※*-X206

#### **■**Features

Hose size 9x15 mm (I.D. /O.D.) applicable to nut coupler fitting models for fiber reinforced urethane hose





| Model       | Specifications      |
|-------------|---------------------|
| KK130P-X206 | Hose I.D./O.D. (mm) |
| KK130S-X206 | 9 / 15              |

## ■Specifications

| Fluid                    | Air           |
|--------------------------|---------------|
| Operating pressure range | 0 to 1.5MPa   |
| Ambient and              | -20 to 80°C   |
| fluid temperature        | (No freezing) |
| Proof pressure           | 2.0MPa        |

<sup>\*</sup> The specifications are based on the coupler. Please use it while following the specifications of the hose in use.

## ■How to Order and Dimensions (mm)





# ■How to Order and Dimensions (mm)

### ♦KK130P-90N-X206



### ♦KK130S-90N-X206



Note 1: Reference dimensions for insertion of applicable hose.