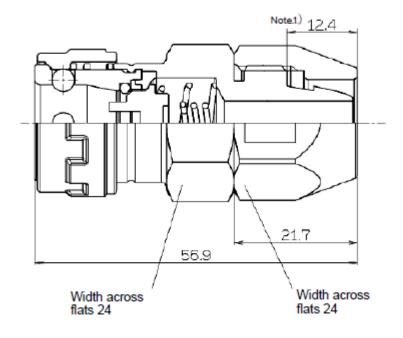

### ♦KK130S-90N-X206

Note 1: Reference dimensions for insertion of applicable hose.