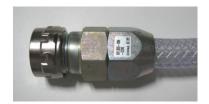

### ♦KK130S-90N-X206

Note 1: Reference dimensions for insertion of applicable hose.