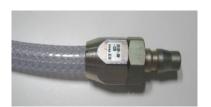

SP133X-006E P: RT



SMC CORPORATION 4-14-1, SOTO-KANDA, CHIYODA-KU, TOKYO 101-0021, JAPAN

URL: http://www.smcworld.com

S Couplers KK130*※*-X206

#### **■**Features

Hose size 9x15 mm (I.D. /O.D.) applicable to nut coupler fitting models for fiber reinforced urethane hose





| Model       | Specifications      |
|-------------|---------------------|
| KK130P-X206 | Hose I.D./O.D. (mm) |
| KK130S-X206 | 9 / 15              |

## ■Specifications

| Fluid                    | Air           |
|--------------------------|---------------|
| Operating pressure range | 0 to 1.5MPa   |
| Ambient and              | -20 to 80°C   |
| fluid temperature        | (No freezing) |
| Proof pressure           | 2.0MPa        |

<sup>\*</sup> The specifications are based on the coupler. Please use it while following the specifications of the hose in use.

## ■How to Order and Dimensions (mm)





# ■How to Order and Dimensions (mm)

### ♦KK130P-90N-X206



### ♦KK130S-90N-X206



Note 1: Reference dimensions for insertion of applicable hose.