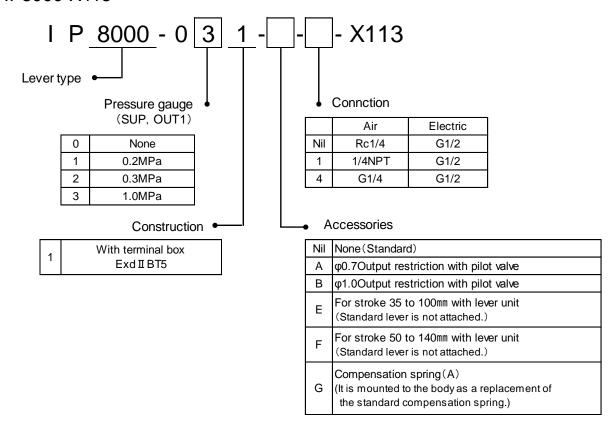

# ■ How to Order:

## •IP8000-X113

### Note 1)

If two or more accessories are required, the part numbers should be made according to alphabetical order.

#### Note 2)

The connections, M, 2, 3, 5 and 6, are not selectable when a terminal box is attached.