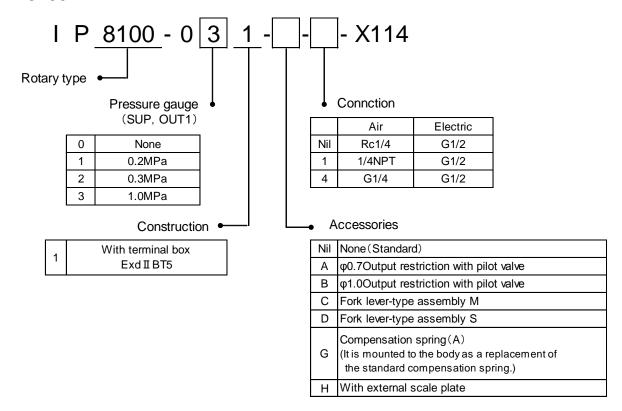

## -IP8100-X114

#### Note 1)

If two or more accessories are required, the part Numbers should be made according to alphabetical order.

#### Note 2)

The connections, M, 2, 3, 5 and 6, are not selectable when a terminal box is attached.