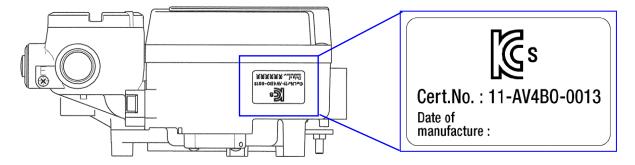

# l Features:

Certified for explosion proof (flameproof) product by Korean agency KOSHA.

[Certification no: 11-AV4BO-0013]

| Model no.                                        | Explosion-proof construction                                            |
|--------------------------------------------------|-------------------------------------------------------------------------|
| IP8000-X113(Lever type) IP8100-X114(Rotary type) | Ex dIB T5 KOSHA explosion proof (flameproof) enclosure <sup>Note)</sup> |

Note) Please note that this product cannot be used as an explosion proof specification valve outside of Korea.

Enlargement of Explosion Proof Label (Rotated 180°)