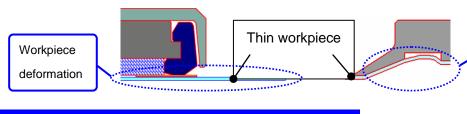

#### Prevention of workpiece deformation

A breathable non-woven cloth plate that allows a flat adsorption surface.

Prevention of workpiece deformation during adsorption

#### Markless Pad for Thin Plate

General cup shaped pad

A workpiece may be deformed or damaged along the pad shape.

## Reduced adsorption marks on workpiece

The surface that comes into contact with a workpiece is made of a non-woven cloth plate and resin film to prevent components from being transferred to the workpiece.