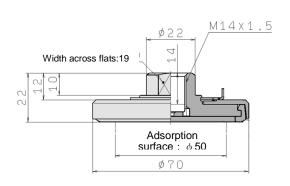

## **Dimensions**(mm)

#### Female thread connection type

Ф50 : ZP-697-50NHB14 [Weight:88.5g]

Ф80 : ZP-697-80NHB14 [Weight:180.8g]