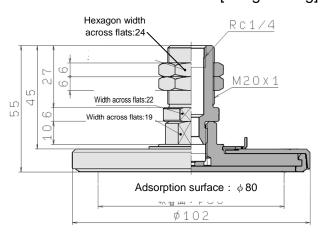

## **Dimensions**(mm)

#### Female thread connection type

Ф50 : ZP-697-50NHB14 [Weight:88.5g]

Ф80 : ZP-697-80NHB14 [Weight:180.8g]

#### Male thread connection type

Ф50 : ZP-697-50NHA14 [Weight:130g]

Ф80: ZP-697-80NHA20 [Weight:230g]

 $_{\Delta}$  Caution To ensure the safest possible operation of this product, please be sure to thoroughly read the "Safety Instructions" in our "Best Pneumatics" catalog before use.