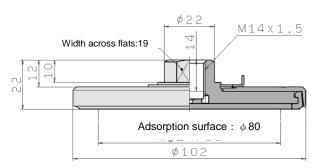

## **Dimensions**(mm)

#### Female thread connection type

Ф50 : ZP-697-50NHB14 [Weight:88.5g]

Ф80 : ZP-697-80NHB14 [Weight:180.8g]