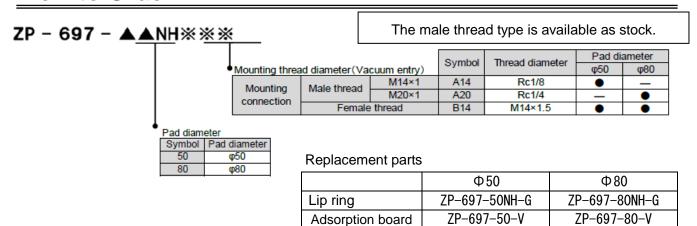

#### **How to Order**

#### Female thread connection type

Ф50 : ZP-697-50NHB14 [Weight:88.5g]

Ф80 : ZP-697-80NHB14 [Weight:180.8g]

#### Male thread connection type

Ф50 : ZP-697-50NHA14 [Weight:130g]

Ф80: ZP-697-80NHA20 [Weight:230g]

 $_{\Delta}$  Caution To ensure the safest possible operation of this product, please be sure to thoroughly read the "Safety Instructions" in our "Best Pneumatics" catalog before use.