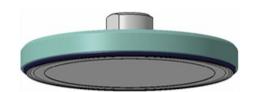

# **Markless Pad for Thin Plate**

ZP-697Series

Prevention of workpiece deformation during adsorption Suitable for adsorption and transfer of solar panels or glass substrates

### Application

Adsorption and transfer of solar power panels