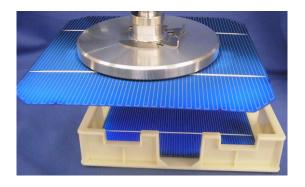

# **Markless Pad for Thin Plate**

ZP-697Series

Prevention of workpiece deformation during adsorption Suitable for adsorption and transfer of solar panels or glass substrates

### Application

Adsorption and transfer of solar power panels