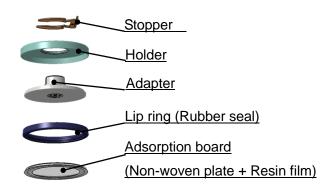

## Ease of maintenance improved

The non-woven cloth plate and rubber seal are replaceable.