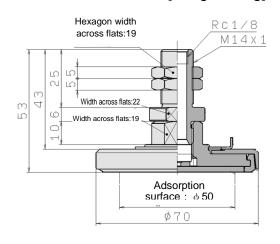

## **Dimensions**(mm)

#### Female thread connection type

Ф50 : ZP-697-50NHB14 [Weight:88.5g]

Ф80 : ZP-697-80NHB14 [Weight:180.8g]

#### Male thread connection type

Ф50 : ZP-697-50NHA14 [Weight:130g]

Ф80: ZP-697-80NHA20 [Weight:230g]

 $_{\Delta}$  Caution To ensure the safest possible operation of this product, please be sure to thoroughly read the "Safety Instructions" in our "Best Pneumatics" catalog before use.