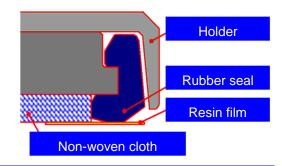

## Reduced adsorption marks on workpiece

The surface that comes into contact with a workpiece is made of a non-woven cloth plate and resin film to prevent components from being transferred to the workpiece.

## Ease of maintenance improved

The non-woven cloth plate and rubber seal are replaceable.