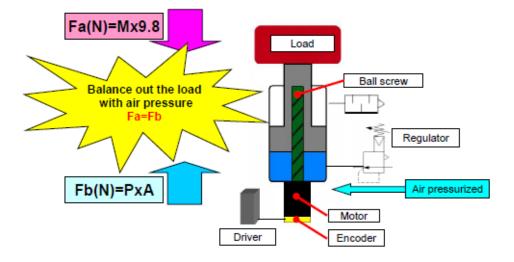

#### [High speed transfer] [Multiple point positioning] [Shock-free]

- High load, high speed operation is possible compared to single electric actuators
- Motor downsized as the load is supported by air pressure
- Motors that customers are familiar with can be selected (reduced work-hours of setting an unfamiliar motor)