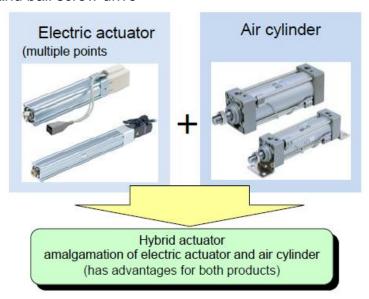

# Principle

High loads in the Z-axis direction are balanced out with air and the position is determined by a motor and ball screw drive