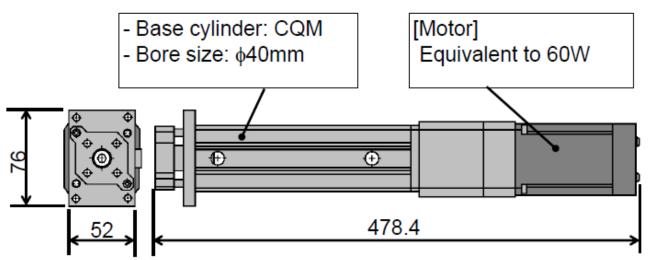

### **Specifications**

| Specification | S |
|---------------|---|

| Bore size                   | φ40, 50 ,63, 80, 100, 125         |
|-----------------------------|-----------------------------------|
| Applicable base<br>cylinder | MB, CS, CQM, MU, MGF              |
| Max. stroke                 | 500mm                             |
| Mounting orientation        | Vertical upwards/Downward         |
| Max. speed                  | 250 to 300mm/s                    |
| Regulator                   | Electro-pneumatic regulator (ITV) |

## **Dimensions (reference)**

The above specifications and dimensions are a guide. Product can be suggested depending on your product specifications. Please contact our sales representatives.

Caution To ensure the safest possible operation of this product, please be sure to thoroughly read the "Safety Instructions" in our "Best Pneumatics" catalog before use.