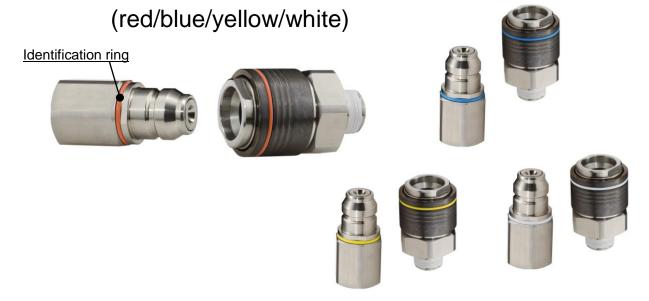

# 

## P.G.Information (Specialized Product)

## S Couplers / Stainless steel type

Plug (Female thread type) / KKA6P-03F-\*-X237 Socket (Male thread type) / KKA6S-03M-\*-X237 SMC CORPORATION 4-14-1,SOTO-KANDA, CHIYODA-KU, TOKYO 101-0021, JAPAN URL: http://www.smcworld.com

■Features: Identification ring is available in 4 colors



The connection of the plug and socket can be confirmed with the colored identification ring when there are many piping paths.

#### ■ Application example: Piping of inlet/outlet for cooling water



## ■Specifications

| Fluid                             | Water, Air (cannot be used with steam)   |
|-----------------------------------|------------------------------------------|
| Operating pressure range Note1)   | 0 to 1.0MPa                              |
| Proof pressure                    | 10MPa                                    |
| Ambient and fluid temperature     | -5~150 °C (No freezing)                  |
| Non-greased specification         | No grease is used.                       |
| Plug and socket connection Note2) | One-touch connection and release         |
| Check valv