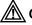

■Features: Identification ring is available in 4 colors

The connection of the plug and socket can be confirmed with the colored identification ring when there are many piping paths.