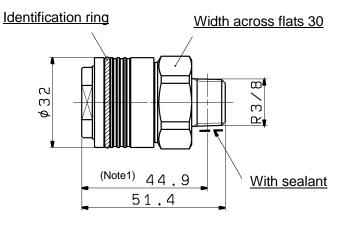

| Metal part: SUS304, Rubber material: FKM |
| Seal                              | With male thread sealant                 |

- Note1) Do not use the S couplers with a leak tester or for vacuum retention because they are not guaranteed for zero leakage.
- Note2) This product cannot be connected to the KK130, KK and KKH series. It can be connected to the standard KKA6 series.
- Note3) A plug with check valve should be used in combination with a socket with check valve. If a socket without check valve is used, the check valve of the plug will not open.
- Note4) Volume of water leakage at the time when the plug and socket are uncoupled.
- Note5) Volume of external air entrained when the plug and socket are connected.

#### ■How to Order



## KKA6P-03F-\*-X237

## KKA6S-03M-\*-X237





Note1) Reference dimensions after installation.