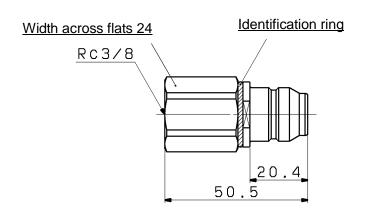

| Metal part: SUS304, Rubber material: FKM |
| Seal                              | With male thread sealant                 |

- Note1) Do not use the S couplers with a leak tester or for vacuum retention because they are not guaranteed for zero leakage.
- Note2) This product cannot be connected to the KK130, KK and KKH series. It can be connected to the standard KKA6 series.
- Note3) A plug with check valve should be used in combination with a socket with check valve. If a socket without check valve is used, the check valve of the plug will not open.
- Note4) Volume of water leakage at the time when the plug and socket are uncoupled.
- Note5) Volume of external air entrained when the plug and socket are connected.

#### ■How to Order



## KKA6P-03F-\*-X237

## KKA6S-03M-\*-X237





Note1) Reference dimensions after installation.