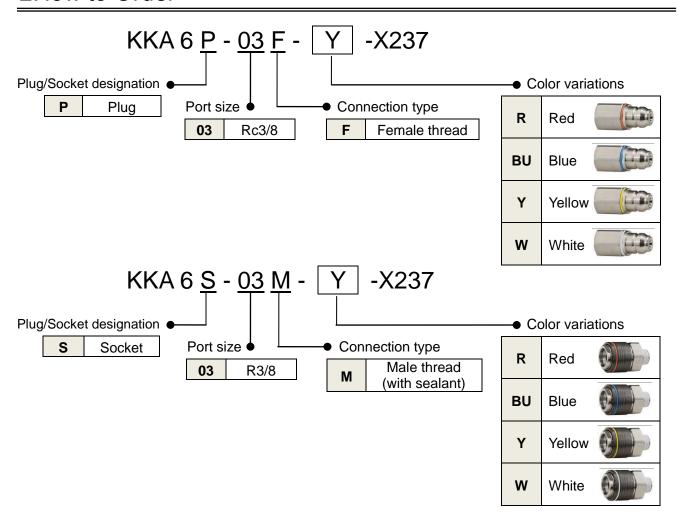

#### ■How to Order

## KKA6P-03F-\*-X237

## KKA6S-03M-\*-X237

Note1) Reference dimensions after installation.