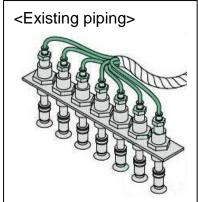

SP147X-013E P: SU

# **SNC** P.G.Information (Specialized Product)

# Through piping adapter ZP-654-Y2/Y3

SMC Corporation 4-14-1, SOTO-KANDA, CHIYODA-KU, TOKYO 101-0021, JAPAN URL: http://www.smcworld.com

### Reduced hours and space with crossover piping between pads

#### Through piping adapter installation example







- A port on one side can be used as a vacuum switch port.

#### **How to Order**

ZP-654
Applicable pads

Y2 : ZP3 Series φ04~08

Y3: ZP3 Series φ10~16 用

- \* The applicable pads are the ZP3 Series.
- \* Adapter material: Brass/Electroless nickel plated

## **Dimensions: mm**



\* Refer to page 1121 in Best Pneumatics No.4 for the vacuum pads, ZP3 Series.

#### <Notices>

A common vacuum circuit is used. When a workpiece with large leak rate is used, vacuum pressures of all pads decrease. Take safety measures such as attaching a guide.