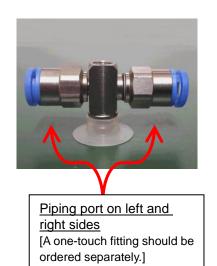

#### Through piping adapter installation example

- A port on one side can be used as a vacuum switch port.