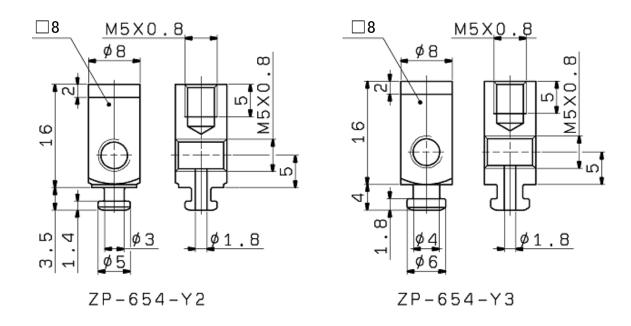

#### **How to Order**

ZP-654
Applicable pads

Y2 : ZP3 Series φ04~08

Y3: ZP3 Series φ10~16 用

- \* The applicable pads are the ZP3 Series.
- \* Adapter material: Brass/Electroless nickel plated

## **Dimensions: mm**

\* Refer to page 1121 in Best Pneumatics No.4 for the vacuum pads, ZP3 Series.