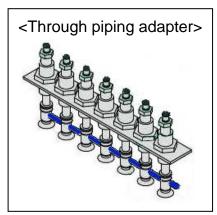

### Reduced hours and space with crossover piping between pads

#### Through piping adapter installation example

- A port on one side can be used as a vacuum switch port.