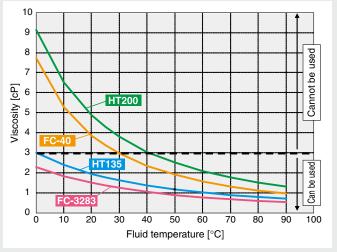

(): Standard type

- Double O-ring structure for needle section (Flow adjustment valve)
- Non-grease

To ensure the safest possible operation of this product, please be sure to thoroughly read the A Caution "Safety Instructions" in our "Best Pneumatics" catalog before use.