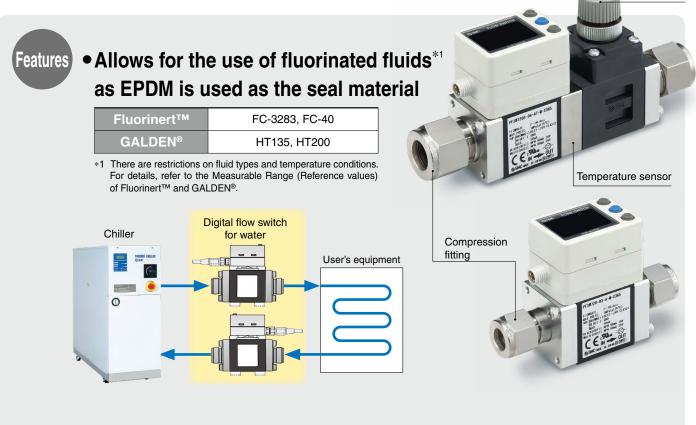

## **3-Color Display Digital Flow Switch for Water** (Compression Fitting Type) PF3W7-X365 Flow adjustment valve

## Wetted Parts

| Seal       | Attachment                                   |
|------------|----------------------------------------------|
| ЕРОМ (FKM) | Stainless steel 316<br>(Stainless steel 304) |

(): Standard type

- Double O-ring structure for needle section (Flow adjustment valve)
- Non-grease

To ensure the safest possible operation of this product, please be sure to thoroughly read the A Caution "Safety Instructions" in our "Best Pneumatics" catalog before use.