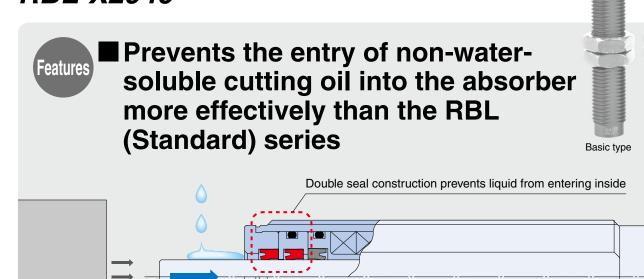

## Coolant-resistant Type Shock Absorber: **Double Rod Seal Specification RBL-X2946**

|                                 | Non-water-soluble cutting oil | Dusty environments |
|---------------------------------|-------------------------------|--------------------|
| RBL-X2946  Double seal          |                               | $\triangle$        |
| RBL (Standard) Scraper Rod seal |                               |                    |

- \* The standard product RBL is recommended in dusty environments.
- **■** External dimensions and specifications are compatible with the RBL (Standard) series.
- Replacement caps and optional parts are the same as those of the RBL (Standard) series.