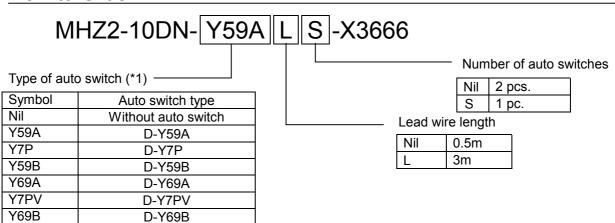

#### How to Order

<sup>\*1)</sup> Please refer to our Best Pneumatics general catalog for auto switch specification.

Graph 2. Limited range for gripping point

Note: When using auto switches, through hole mounting is not available.