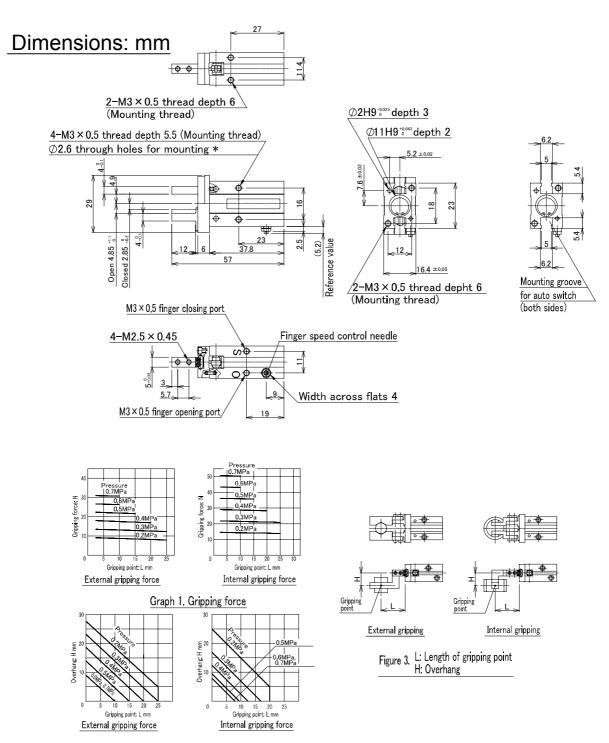

#### How to Order

<sup>\*1)</sup> Please refer to our Best Pneumatics general catalog for auto switch specification.

Graph 2. Limited range for gripping point

Note: When using auto switches, through hole mounting is not available.