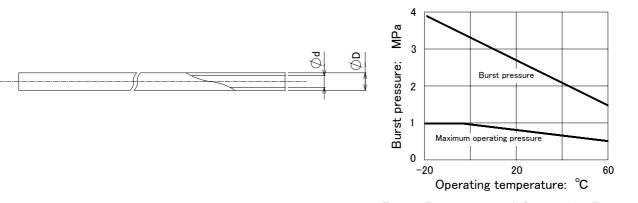

<sup>\*1)</sup> The actual color may appear differently from what is shown here due to the extent of light.

<sup>\*2)</sup> Refer to "Burst Pressure and Operating Pressure Characteristics Graph" on next page for temperature and burst pressure characteristics.

<sup>\*3)</sup> Bending radius at 20 °C.

<sup>\*4)</sup> Minimum order quantity is100m roll ×10 for reasons of production lot.

Dimensions: mm (Refer to "How to Order" tube size for dimensions.)

Burst Pressure and Operating Pressure Characteristic Graph