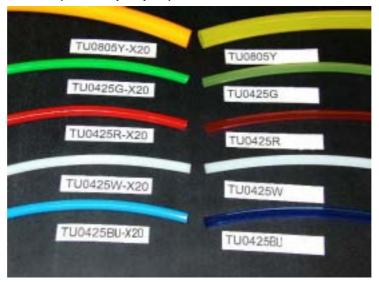

## Polyurethane Tubing (Metric Size)

TU-100-X20

Feature1: Additional (dark opaque) color variations

Photo: Tubing color \*1)

<sup>\*1)</sup> The actual color may appear differently from what is shown here due to the extent of light.

<sup>\*2)</sup> Refer to "Burst Pressure and Operating Pressure Characteristics Graph" on next page for temperature and burst pressure characteristics.