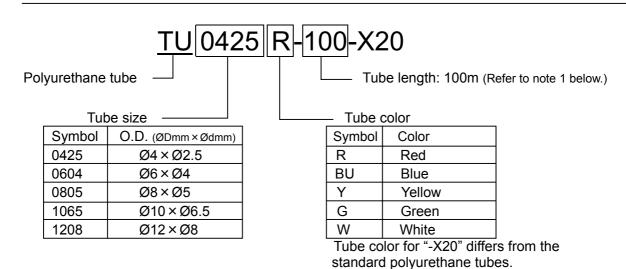

## **Specifications**

| TU0425                                               | TU0604         | TU0805                | TU1065                                                                                                     | TU1208                                                                                                                                 |
|------------------------------------------------------|----------------|-----------------------|------------------------------------------------------------------------------------------------------------|----------------------------------------------------------------------------------------------------------------------------------------|
| 4                                                    | 6              | 8                     | 10                                                                                                         | 12                                                                                                                                     |
| 2.5                                                  | 4              | 5                     | 6.5                                                                                                        | 8                                                                                                                                      |
| Air                                                  |                |                       |                                                                                                            |                                                                                                                                        |
| 0.8MPa                                               |                |                       |                                                                                                            |                                                                                                                                        |
| 10                                                   | 15             | 20                    | 27                                                                                                         | 35                                                                                                                                     |
| -20 to 60°C                                          |                |                       |                                                                                                            |                                                                                                                                        |
| (No freezing)                                        |                |                       |                                                                                                            |                                                                                                                                        |
| Polyurethane                                         |                |                       |                                                                                                            |                                                                                                                                        |
| Red (R), Blue (BU), Yellow (Y), Green (G), White (W) |                |                       |                                                                                                            |                                                                                                                                        |
| 100m roll                                            |                |                       |                                                                                                            |                                                                                                                                        |
|                                                      | 4<br>2.5<br>10 | 4 6<br>2.5 4<br>10 15 | 4 6 8 2.5 4 5 Air 0.8MPa 10 15 20 -20 to 60°C (No freezing) Polyurethane Red (R), Blue (BU), Yellow (Y), G | 4 6 8 10 2.5 4 5 6.5  Air  0.8MPa  10 15 20 27  -20 to 60°C (No freezing)  Polyurethane  Red (R), Blue (BU), Yellow (Y), Green (G), Wh |

<sup>\*3)</sup> Bending radius at 20 °C.

<sup>\*4)</sup> Minimum order quantity is100m roll ×10 for reasons of production lot.

Dimensions: mm (Refer to "How to Order" tube size for dimensions.)

Burst Pressure and Operating Pressure Characteristic Graph