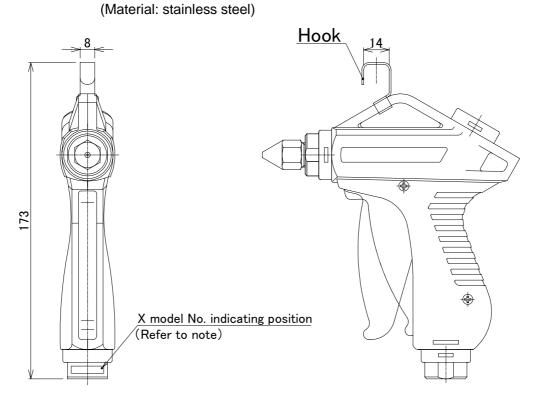

# Feature 1: Install mounting hook in blow gun

Figure (Above figures show those of VMG12\*-\*\*-X110)

### Dimensions: mm

Dimensions are the same as standard product except for installing mounting hook. Refer to blow gun catalogue (CAT.ES50-20) for details of dimensions when mounting nozzle and S coupler plug.

Note: "-X110" is indicated on the port section of the product (-X110) for distinguishing from the standard product.

Please consult our sales representative for the place of indicating model no., other than "-X110".