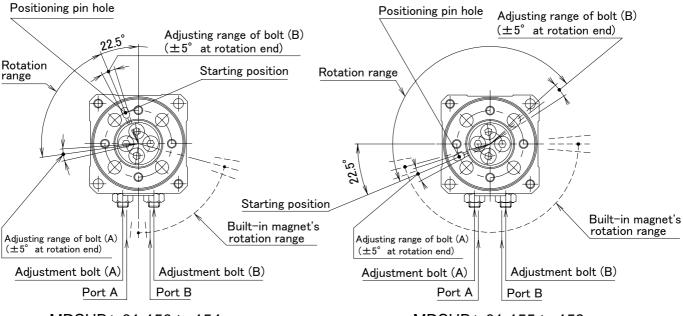

# Application: Rotation angle is adjustable every 15° according to the application.

MDSUB\*-01-150 to 154

MDSUB\*-01-155 to 159

Feature 1: Rotation angles can be selected in the range of 15° to 165° in increments of 15°.