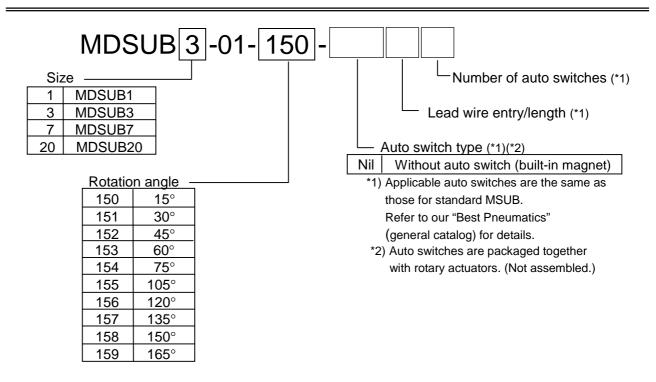

## Rotary Actuator Single Vane Type

Additional rotation angles

MDSUB\*-01-150 to 159

#### **SMC CORPORATION**

1-16-4 Shimbashi, Minato-ku Tokyo 105-0004, JAPAN URL: http://www.smcworld.com

# Application: Rotation angle is adjustable every 15° according to the application.



MDSUB\*-01-150 to 154

MDSUB\*-01-155 to 159

Feature 1: Rotation angles can be selected in the range of 15° to 165° in increments of 15°.



### How to Order



### Dimensions: mm

Dimensions are the same as those of standard MSUB with auto switches. (Connecting port position is body side only.)

Please ask your SMC sales representative for details.

Caution To ensure the safest possible operation of this product, please be sure to read thoroughly the "Safety Instructions" in our "Best Pneumatics" (general catalog) before use.

©2002 SMC CORPORATION All Rights Reserved