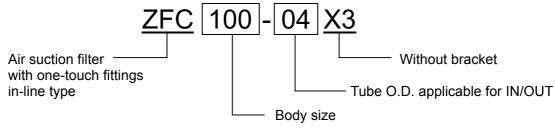

### How to Order

To order the one without bracket, indicated "X3" instead of "B (with bracket)" at the end of the standard part number. Please refer to the how to order of standard series ZFC for details.