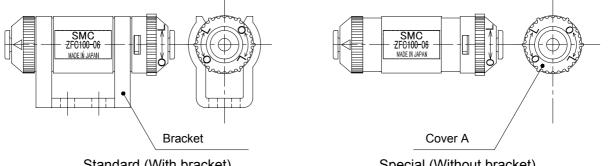

#### Feature 1: No bracket attached

Since standard products are only available with brackets, this special is designed for applications where the bracket is not needed.

Standard (With bracket)

Special (Without bracket)