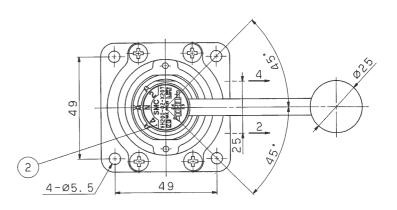

## Construction and Dimensions: mm

JIS Symbol

Parts different from standard.

| No | Description |
|----|-------------|
| 1  | Slide ring  |
| 2  | Lavel       |

Caution : To ensure the safest possible operation of this product, please be sure to read thoroughly the "Safety instructions" in our "Best Pneumatics" general catalog before use.