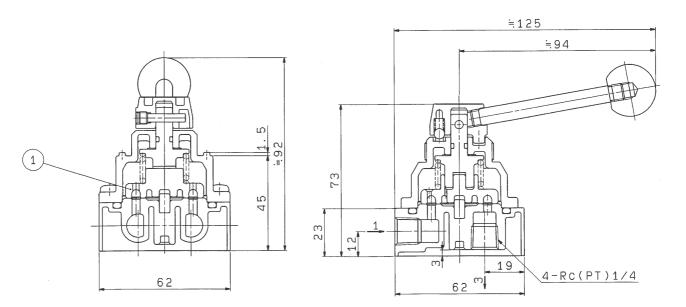

## Construction and Dimensions: mm

JIS Symbol

Parts different from standard.

| No | Description |
|----|-------------|
| 1  | Slide ring  |
| 2  | Lavel       |

Caution : To ensure the safest possible operation of this product, please be sure to read thoroughly the "Safety instructions" in our "Best Pneumatics" general catalog before use.