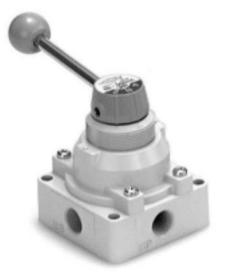

## Pressure Center type

Hand Valve

SMC CORPORATION 1-16-4 Shimbashi , Minato-ku Tokyo 105-8659 , JAPAN URL: http://www.smcworld.com

## VH200-02-X207

Application: For a circuit having a cylinder requiring ressurization at both ends such as a cylinder with a lock.

Feature1: Same dimensions as Hand Valve VH200 series