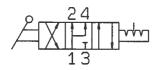

n at both ends such as a cylinder with a lock.

Feature1: Same dimensions as Hand Valve VH300 series



## **Specifications**

| Fluid                       | Air           |
|-----------------------------|---------------|
| Proof pressure              | 1.5MPa        |
| Maximum operating pressure  | 1MPa          |
| Ambient temperature and     | -5 to 60      |
| operating fluid temperature | (No freesing) |

| Type of actuation    | 3position pressure center   |
|----------------------|-----------------------------|
| Mounting method      | Body mounted/panel mounting |
| Piping               | Side piping                 |
| Port size            | Rc1/4                       |
| Effective area (mm²) | 7.5                         |



## Construction and Dimensions: mm

## JIS Symbol



## Parts different from standard.

| No | Description |
|----|-------------|
| 1  | Slide ring  |
| 2  | Lavel       |







Caution: To ensure the safest possible operation of this product, please be sure to read thoroughly the "Safety instructions" in our "Best Pneumatics" general catalog before use.