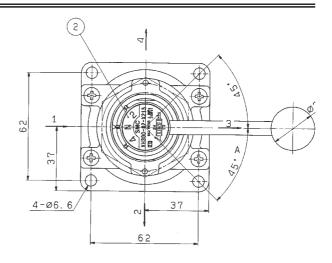

## Construction and Dimensions: mm

## Parts different from standard.

| No | Description |
|----|-------------|
| 1  | Slide ring  |
| 2  | Lavel       |

Caution: To ensure the safest possible operation of this product, please be sure to read thoroughly the "Safety instructions" in our "Best Pneumatics" general catalog before use.