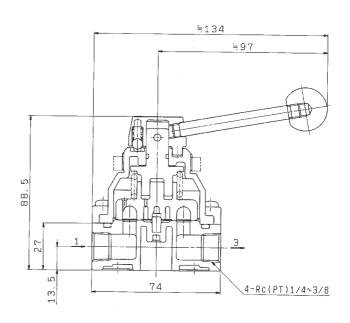

| Fluid                       | Air           |
|-----------------------------|---------------|
| Proof pressure              | 1.5MPa        |
| Maximum operating pressure  | 1MPa          |
| Ambient temperature and     | -5 to 60      |
| operating fluid temperature | (No freesing) |

| Type of actuation    | 3position pressure center   |
|----------------------|-----------------------------|
| Mounting method      | Body mounted/panel mounting |
| Piping               | Side piping                 |
| Port size            | Rc1/4                       |
| Effective area (mm²) | 7.5                         |



## Construction and Dimensions: mm

## JIS Symbol



## Parts different from standard.

| No | Description |
|----|-------------|
| 1  | Slide ring  |
| 2  | Lavel       |







Caution: To ensure the safest possible operation of this product, please be sure to read thoroughly the "Safety instructions" in our "Best Pneumatics" general catalog before use.