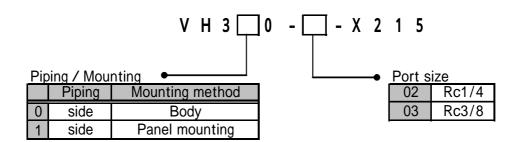

| Type of actuation    | 3position pressure center   |
|----------------------|-----------------------------|
| Mounting method      | Body mounted/panel mounting |
| Piping               | Side piping                 |
| Port size            | Rc1/4                       |
| Effective area (mm²) | 7.5                         |