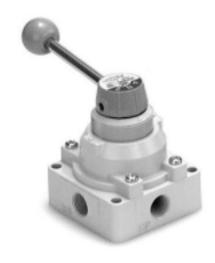

Pressure center Hand Valve

VH3 0-02~03-X215

SMC CORPORATION 1-16-4 Shimbashi , Minato-ku Tokyo 105-8659 , JAPAN URL: http://www.smcworld.com

Application: For a circuit having a cylinder requiring ressurization at both ends such as a cylinder with a lock.

Feature1: Same dimensions as Hand Valve VH300 series