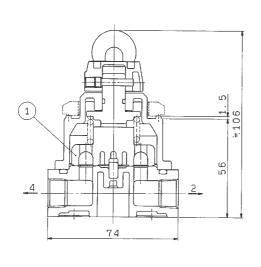

## Construction and Dimensions: mm

## Parts different from standard.

| No | Description |
|----|-------------|
| 1  | Slide ring  |
| 2  | Lavel       |

Caution: To ensure the safest possible operation of this product, please be sure to read thoroughly the "Safety instructions" in our "Best Pneumatics" general catalog before use.