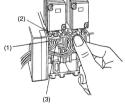

#### How to Use Insert Plug

- · When removing insert plug (1) from manifold base, push the lever area (2) of inset plug downward with thumb and pull it together with the lead wire (3) outward
- When placing the inset plug (1) into the manifold base, push the lever area of inset plug with thumb and plug it in its place in the receptacle housing (4) horizontally.
  - After plugging, pull lead wire out a little bit to ensure that insert plug is secure.