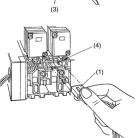

#### How to Use Insert Plug

- · When removing insert plug (1) from manifold base, push the lever area (2) of inset plug downward with thumb and pull it together with the lead wire (3) outward
- When placing the inset plug (1) into the manifold base, push the lever area of inset plug with thumb and plug it in its place in the receptacle housing (4) horizontally.
  - After plugging, pull lead wire out a little bit to ensure that insert plug is secure.