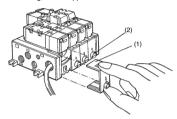

## How to remove junction cover (Type 01)

Turn the knob (2) of junction cover (1) on the manifold block side by hand or slotted screwdriver to the C -> O direction (counterclockwise) 90°. While holding the knob and upper part of junction cover, pull outward to remove junction cover.

When reassembling, do the opposite.