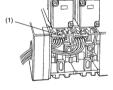

#### How to Use Insert Plug

- · When removing insert plug (1) from manifold base, push the lever area (2) of inset plug downward with thumb and pull it together with the lead wire (3) outward
- When placing the inset plug (1) into the manifold base, push the lever area of inset plug with thumb and plug it in its place in the receptacle housing (4) horizontally.
  - After plugging, pull lead wire out a little bit to ensure that insert plug is secure.