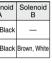

#### Wiring

The insert plug (1) is attached to the manifold block and lead wire is plugged in with valve side as shown in the following list.

Single solenoid: AXT624-52A-S-1

Double solenoid: AXT624-52A-D-1 Connect with corresponding power side.

Power Valve Solenoid supply model Sinale Red, Black solenoid AC. DC Double Red. Black Brown, White solenoid

- \* There is no polarity.
- \* Lead wire length is 1 m.