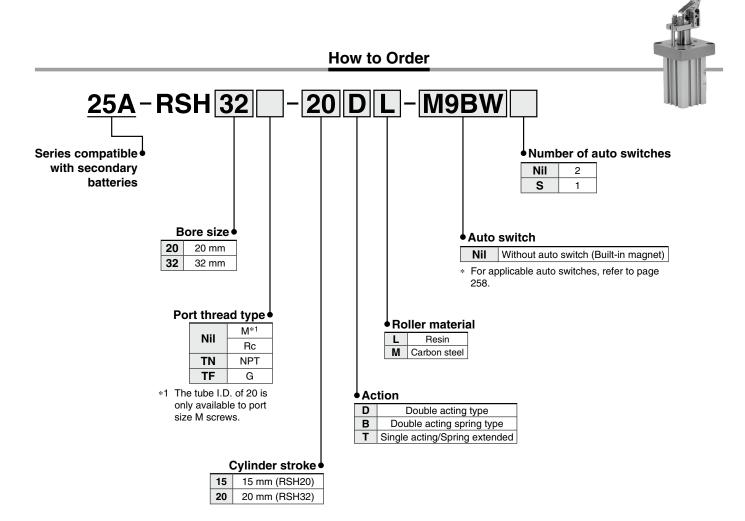

# Heavy Duty Stopper Cylinder 25A-RSH Series

ø20, ø32

For details, refer to the Web Catalog.

<sup>\*</sup> The 25A- series specifications and dimensions are the same as those of the standard model.