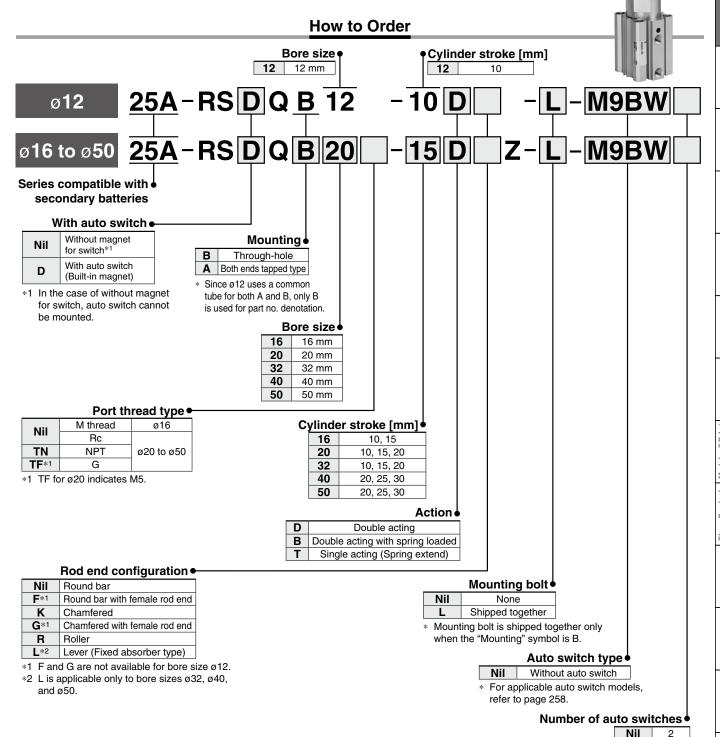

### **Stopper Cylinder/Fixed Mounting Height**

## 25A-RSQ Series

Ø12, Ø16, Ø20, Ø32, Ø40, Ø50

RoHS

\* The 25A- series specifications and dimensions are the same as those of the standard model.

S

Air Cylinders Control Valves

Related A

Rotary Actuators