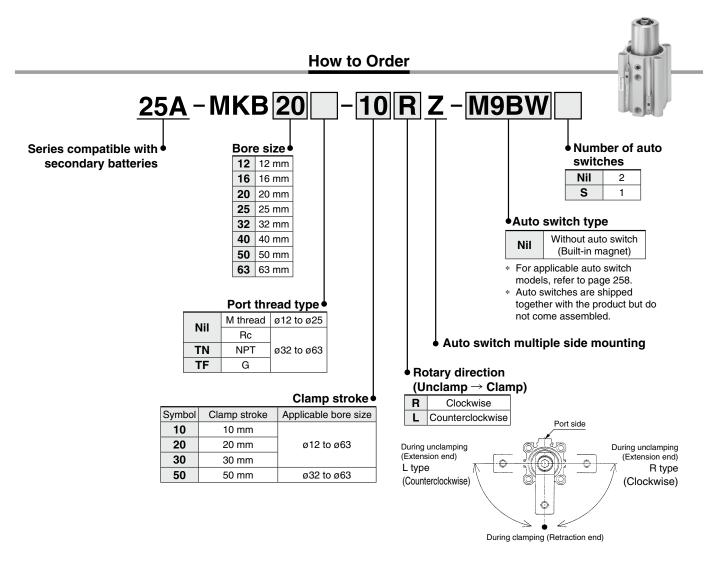

#### **Rotary Clamp Cylinder: Standard**

## 25A-MK Series

Ø12, Ø16, Ø20, Ø25, Ø32, Ø40, Ø50, Ø63

- \* The coil scraper is not built-in.
- \* The 25A- series specifications and dimensions are the same as those of the standard model.

For details, refer to the Web Catalog.