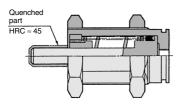

# Made to Order Common Specifications: -XC17: Pin Cylinder with Rod Quenched



## 26 Pin Cylinder with Rod Quenched

The piston rod material is changed and the rod end is quenched.

#### **Applicable Series**

| Series | Description  | Model | Action                      | Note      | Vol. no. (for std model) |
|--------|--------------|-------|-----------------------------|-----------|--------------------------|
| CJP    | Pin cylinder | CJPB  | Single acting (Panel mount) | Except ø4 | 2-1 From P. 35           |
|        |              | CJPS  | Single acting (Embedded)    | Except ø4 |                          |

### How to Order



### Specifications: Same as standard type

### Construction (Dimensions are the same as standard.)

### Panel mount type: CJPB



### Embedded type: CJPS



-X□