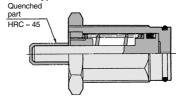

# Made to Order Common Specifications: -XC17: Pin Cylinder with Rod Quenched



## 26 Pin Cylinder with Rod Quenched

The piston rod material is changed and the rod end is quenched.

#### **Applicable Series**

| Series | Description  | Model | Action                      | Note      | Vol. no. (for std model) |
|--------|--------------|-------|-----------------------------|-----------|--------------------------|
| CJP    | Pin cylinder | CJPB  | Single acting (Panel mount) | Except ø4 | 2-1 From P. 35           |
|        |              | CJPS  | Single acting (Embedded)    | Except ø4 |                          |

### How to Order



### Specifications: Same as standard type

### Construction (Dimensions are the same as standard.)

### Panel mount type: CJPB



### Embedded type: CJPS



-X□