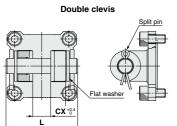

|                   |               |                      |                                 |      | [mm] |
|-------------------|---------------|----------------------|---------------------------------|------|------|
| Bore size<br>[mm] | Double clevis | Double knuckle joint | Clevis pin<br>Knuckle joint pin | сх   | L    |
| 32                | CQ-D032-XC26C | Y-G04-XC26C          | IY-G04-XC26                     | 12.5 | 52.5 |
| 40                | CQ-D040-XC26A | Y-G04-XC26A          |                                 | 16.5 |      |
|                   | CQ-D040-XC26B | Y-G04-XC26B          |                                 | 19.5 |      |
|                   | CQ-D040-XC26C | Y-G04-XC26C          |                                 | 12.5 |      |
| 50                | CQ-D050-XC26A | Y-G05-XC26A          | IY-G05-XC26                     | 16.5 | 66   |
|                   | CQ-D050-XC26B | Y-G05-XC26B          |                                 | 19.5 |      |
|                   | CQ-D050-XC26C | Y-G05-XC26C          |                                 | 12.5 |      |
| 63                | CQ-D063-XC26A | Y-G05-XC26A          |                                 | 16.5 |      |
|                   | CQ-D063-XC26B | Y-G05-XC26B          |                                 | 19.5 |      |
|                   | CQ-D063-XC26C | Y-G05-XC26C          |                                 | 12.5 |      |
|                   |               |                      | _                               |      |      |