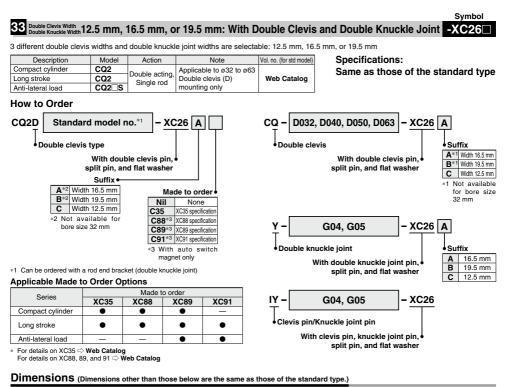

|                   |               |                      |                                 |      | [mm] |
|-------------------|---------------|----------------------|---------------------------------|------|------|
| Bore size<br>[mm] | Double clevis | Double knuckle joint | Clevis pin<br>Knuckle joint pin | сх   | L    |
| 32                | CQ-D032-XC26C | Y-G04-XC26C          | IY-G04-XC26                     | 12.5 | 52.5 |
| 40                | CQ-D040-XC26A | Y-G04-XC26A          |                                 | 16.5 |      |
|                   | CQ-D040-XC26B | Y-G04-XC26B          |                                 | 19.5 |      |
|                   | CQ-D040-XC26C | Y-G04-XC26C          |                                 | 12.5 |      |
| 50                | CQ-D050-XC26A | Y-G05-XC26A          | IY-G05-XC26                     | 16.5 | 66   |
|                   | CQ-D050-XC26B | Y-G05-XC26B          |                                 | 19.5 |      |
|                   | CQ-D050-XC26C | Y-G05-XC26C          |                                 | 12.5 |      |
| 63                | CQ-D063-XC26A | Y-G05-XC26A          |                                 | 16.5 |      |
|                   | CQ-D063-XC26B | Y-G05-XC26B          |                                 | 19.5 |      |
|                   | CQ-D063-XC26C | Y-G05-XC26C          |                                 | 12.5 |      |
|                   |               |                      | _                               |      |      |