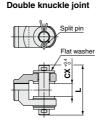

|                   |               |                      |                                 |      | [mm] |
|-------------------|---------------|----------------------|---------------------------------|------|------|
| Bore size<br>[mm] | Double clevis | Double knuckle joint | Clevis pin<br>Knuckle joint pin | сх   | L    |
| 32                | CQ-D032-XC26C | Y-G04-XC26C          | IY-G04-XC26                     | 12.5 | 52.5 |
| 40                | CQ-D040-XC26A | Y-G04-XC26A          |                                 | 16.5 |      |
|                   | CQ-D040-XC26B | Y-G04-XC26B          |                                 | 19.5 |      |
|                   | CQ-D040-XC26C | Y-G04-XC26C          |                                 | 12.5 |      |
| 50                | CQ-D050-XC26A | Y-G05-XC26A          | IY-G05-XC26                     | 16.5 | 66   |
|                   | CQ-D050-XC26B | Y-G05-XC26B          |                                 | 19.5 |      |
|                   | CQ-D050-XC26C | Y-G05-XC26C          |                                 | 12.5 |      |
| 63                | CQ-D063-XC26A | Y-G05-XC26A          |                                 | 16.5 |      |
|                   | CQ-D063-XC26B | Y-G05-XC26B          |                                 | 19.5 |      |
|                   | CQ-D063-XC26C | Y-G05-XC26C          |                                 | 12.5 |      |
|                   |               |                      | _                               |      |      |