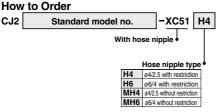

# Made to Order Common Specifications: -XC51: With Hose Nipple -XC52: Mounting Nut with Set Screw

Symbol -XC51

The one with hose nipple attached in order to save time for assembly at the time of shipment.

### Applicable Hose Nipple Type

| Symbol | Applicable bore size (mm) | Function       | Hose nipple part no. |
|--------|---------------------------|----------------|----------------------|
| H4     | ø4/2.5                    | With a fixed   | CJ-5H-4              |
| H6     | ø6/4                      | orifice (ø0.8) | CJ-5H-6              |
| MH4    | ø4/2.5                    | Without fixed  | M-5H-4               |
| MH6    | ø6/4                      | orifice        | M-5H-6               |