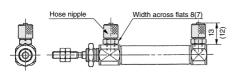

# Dimensions

(Dimensions other than below are the same as standard type.)

\* The above figure shows the ø6/4 hose nipple mounting dimensions. The dimensions in ( ) show those for the ø4/2.5 hose nipple

In order to prevent the mounting nut from being loosen, set screw should be tighten from the two directions to fix the mounting nut.