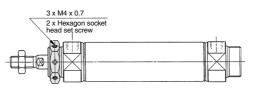

Mounting nut with set screw

#### Dimensions

(Dimensions other than below are the same as standard type.)